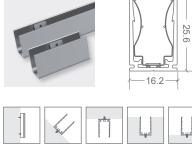

## NEON CLASSIC & EDGE | SAUNA | MOUNTING ACCESSORIES

SELF-LOCKING ALUMINIUM PROFILE / MOUNTING CLIP HOLE LOCATION DIAGRAM

| CODE       | ACCESSORY                                                        | L1    | L2    | HOLE<br>DIMENSIONS | HOLE<br>NUMBER | CLIP<br>NUMBER |
|------------|------------------------------------------------------------------|-------|-------|--------------------|----------------|----------------|
| BL-LS-4003 | SELF-LOCKING ALUMINIUM PROFILE 2M                                | 100mm | 200mm | 4 × 10mm           | 10             | 9              |
| BL-LS-4004 | SELF-LOCKING ALUMINIUM MOUNTING CLIP 35MM                        | 5mm   | 25mm  | 4 × 10mm           | 2              | 1              |
| BL-LS-4028 | BENDABLE STAINLESS STEEL PROFILE 890MM MULTIPLE FIXING LOCATIONS | -     | -     | -                  | -              | -              |