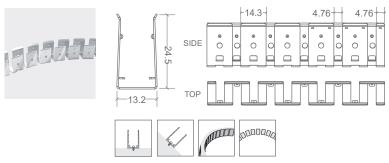

## NEON CLASSIC & EDGE | SAUNA | MOUNTING ACCESSORIES

SELF-LOCKING ALUMINIUM PROFILE / MOUNTING CLIP HOLE LOCATION DIAGRAM

| CODE       | ACCESSORY                                                        | L1    | L2    | HOLE<br>DIMENSIONS | HOLE<br>NUMBER | CLIP<br>NUMBER |
|------------|------------------------------------------------------------------|-------|-------|--------------------|----------------|----------------|
| BL-LS-4003 | SELF-LOCKING ALUMINIUM PROFILE 2M                                | 100mm | 200mm | 4 × 10mm           | 10             | 9              |
| BL-LS-4004 | SELF-LOCKING ALUMINIUM MOUNTING CLIP 35MM                        | 5mm   | 25mm  | 4 × 10mm           | 2              | 1              |
| BL-LS-4028 | BENDABLE STAINLESS STEEL PROFILE 890MM MULTIPLE FIXING LOCATIONS | -     | -     | -                  | -              | -              |