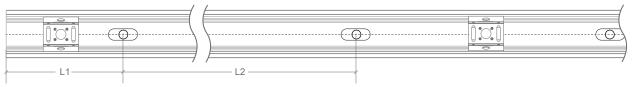

## NEON CLASSIC & EDGE | SAUNA | MOUNTING ACCESSORIES

SELF-LOCKING ALUMINIUM PROFILE / MOUNTING CLIP HOLE LOCATION DIAGRAM

| CODE       | ACCESSORY                                                        | L1    | L2    | HOLE<br>DIMENSIONS | HOLE<br>NUMBER | CLIP<br>NUMBER |
|------------|------------------------------------------------------------------|-------|-------|--------------------|----------------|----------------|
| BL-LS-4003 | SELF-LOCKING ALUMINIUM PROFILE 2M                                | 100mm | 200mm | 4 × 10mm           | 10             | 9              |
| BL-LS-4004 | SELF-LOCKING ALUMINIUM MOUNTING CLIP 35MM                        | 5mm   | 25mm  | 4 × 10mm           | 2              | 1              |
| BL-LS-4028 | BENDABLE STAINLESS STEEL PROFILE 890MM MULTIPLE FIXING LOCATIONS | -     | -     | -                  | -              | -              |