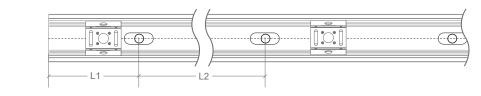

## NEON CLASSIC & EDGE | MOUNTING ACCESSORIES

| CODE       | ACCESSORY                                                           | L1    | L2    | HOLE<br>DIMENSIONS | HOLE<br>NUMBER | CLIP<br>NUMBER |
|------------|---------------------------------------------------------------------|-------|-------|--------------------|----------------|----------------|
| BL-LS-4003 | SELF-LOCKING ALUMINIUM PROFILE 2M                                   | 100mm | 200mm | 4 × 10mm           | 10             | 9              |
| BL-LS-4004 | SELF-LOCKING ALUMINIUM MOUNTING CLIP 35MM                           | 5mm   | 25mm  | 4 × 10mm           | 2              | 1              |
| BL-LS-4005 | PLASTIC PROFILE 2M                                                  | 100mm | 200mm | Ø3.5mm             | 10             | -              |
| BL-LS-4006 | PLASTIC PROFILE 1M                                                  | 100mm | 200mm | Ø3.5mm             | 5              | -              |
| BL-LS-4028 | BENDABLE STAINLESS STEEL PROFILE 890MM<br>MULTIPLE FIXING LOCATIONS | -     | -     | -                  | -              | -              |