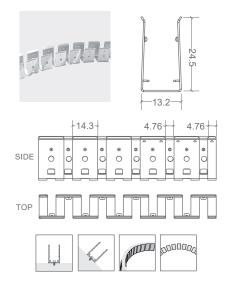

## NEON CLASSIC & EDGE | MOUNTING ACCESSORIES

| CODE       | ACCESSORY                                                           | L1    | L2    | HOLE<br>DIMENSIONS | HOLE<br>NUMBER | CLIP<br>NUMBER |
|------------|---------------------------------------------------------------------|-------|-------|--------------------|----------------|----------------|
| BL-LS-4003 | SELF-LOCKING ALUMINIUM PROFILE 2M                                   | 100mm | 200mm | 4 × 10mm           | 10             | 9              |
| BL-LS-4004 | SELF-LOCKING ALUMINIUM MOUNTING CLIP 35MM                           | 5mm   | 25mm  | 4 × 10mm           | 2              | 1              |
| BL-LS-4005 | PLASTIC PROFILE 2M                                                  | 100mm | 200mm | Ø3.5mm             | 10             | -              |
| BL-LS-4006 | PLASTIC PROFILE 1M                                                  | 100mm | 200mm | Ø3.5mm             | 5              | -              |
| BL-LS-4028 | BENDABLE STAINLESS STEEL PROFILE 890MM<br>MULTIPLE FIXING LOCATIONS | -     | -     | -                  | -              | -              |

SELF-LOCKING ALUMINIUM PROFILE 2M / MOUNTING CLIP

Not recommend for underwater use

PLASTIC PROFILE

BENDABLE STAINLESS STEEL PROFILE 890MM