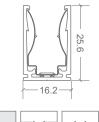

## NEON CLASSIC & EDGE | MOUNTING ACCESSORIES

| CODE       | ACCESSORY                                                           | L1    | L2    | HOLE<br>DIMENSIONS | HOLE<br>NUMBER | CLIP<br>NUMBER |
|------------|---------------------------------------------------------------------|-------|-------|--------------------|----------------|----------------|
| BL-LS-4003 | SELF-LOCKING ALUMINIUM PROFILE 2M                                   | 100mm | 200mm | 4 × 10mm           | 10             | 9              |
| BL-LS-4004 | SELF-LOCKING ALUMINIUM MOUNTING CLIP 35MM                           | 5mm   | 25mm  | 4 × 10mm           | 2              | 1              |
| BL-LS-4005 | PLASTIC PROFILE 2M                                                  | 100mm | 200mm | Ø3.5mm             | 10             | -              |
| BL-LS-4006 | PLASTIC PROFILE 1M                                                  | 100mm | 200mm | Ø3.5mm             | 5              | -              |
| BL-LS-4028 | BENDABLE STAINLESS STEEL PROFILE 890MM<br>MULTIPLE FIXING LOCATIONS | -     | -     | -                  | -              | -              |

SELF-LOCKING ALUMINIUM PROFILE 2M / MOUNTING CLIP

Not recommend for underwater use

PLASTIC PROFILE

BENDABLE STAINLESS STEEL PROFILE 890MM