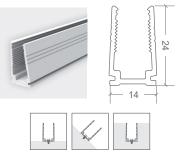

## NEON CLASSIC & EDGE | MOUNTING ACCESSORIES

| CODE       | ACCESSORY                                                           | L1    | L2    | HOLE<br>DIMENSIONS | HOLE<br>NUMBER | CLIP<br>NUMBER |
|------------|---------------------------------------------------------------------|-------|-------|--------------------|----------------|----------------|
| BL-LS-4003 | SELF-LOCKING ALUMINIUM PROFILE 2M                                   | 100mm | 200mm | 4 × 10mm           | 10             | 9              |
| BL-LS-4004 | SELF-LOCKING ALUMINIUM MOUNTING CLIP 35MM                           | 5mm   | 25mm  | 4 × 10mm           | 2              | 1              |
| BL-LS-4005 | PLASTIC PROFILE 2M                                                  | 100mm | 200mm | Ø3.5mm             | 10             | -              |
| BL-LS-4006 | PLASTIC PROFILE 1M                                                  | 100mm | 200mm | Ø3.5mm             | 5              | -              |
| BL-LS-4028 | BENDABLE STAINLESS STEEL PROFILE 890MM<br>MULTIPLE FIXING LOCATIONS | -     | -     | -                  | -              | -              |

SELF-LOCKING ALUMINIUM PROFILE 2M / MOUNTING CLIP

Not recommend for underwater use

PLASTIC PROFILE

BENDABLE STAINLESS STEEL PROFILE 890MM