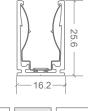

## **NEON CLASSIC | MOUNTING ACCESSORIES**

| BL-LS-4003  | SELF-LOCKING ALUMINIUM V2 PROFILE 2M         | 100mm | 200mm | Ø3.5mm | 10 | 9 |
|-------------|----------------------------------------------|-------|-------|--------|----|---|
| BL-LS-4004  | SELF-LOCKING ALUMINIUM V2 MOUNTING CLIP 35MM | 5mm   | 25mm  | Ø3.5mm | 2  | 1 |
| BL-LS-4005  | PLASTIC PROFILE 2M                           | 100mm | 200mm | Ø3.5mm | 10 | - |
| BL-LS-4006  | PLASTIC PROFILE 1M                           | 100mm | 200mm | Ø3.5mm | 5  | - |
| RI I S 1028 | CURVE STAINLESS STEEL PROFILE 900MM          |       |       |        |    |   |

BL-LS-4028 CORVESTAINLESS STEEL PRO

CODE

SELF-LOCKING ALUMINIUM V2 PROFILE 2M / MOUNTING CLIP

CURVE STAINLESS STEEL PROFILE 900MM