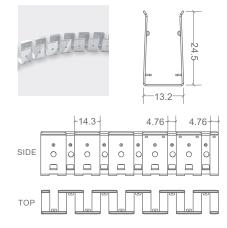

## **NEON CLASSIC | MOUNTING ACCESSORIES**

| BL-LS-4003  | SELF-LOCKING ALUMINIUM V2 PROFILE 2M         | 100mm | 200mm | Ø3.5mm | 10 | 9 |
|-------------|----------------------------------------------|-------|-------|--------|----|---|
| BL-LS-4004  | SELF-LOCKING ALUMINIUM V2 MOUNTING CLIP 35MM | 5mm   | 25mm  | Ø3.5mm | 2  | 1 |
| BL-LS-4005  | PLASTIC PROFILE 2M                           | 100mm | 200mm | Ø3.5mm | 10 | - |
| BL-LS-4006  | PLASTIC PROFILE 1M                           | 100mm | 200mm | Ø3.5mm | 5  | - |
| RI I S 1028 | CURVE STAINLESS STEEL PROFILE 900MM          |       |       |        |    |   |

BL-LS-4028 CORVESTAINLESS STEEL PRO

CODE

SELF-LOCKING ALUMINIUM V2 PROFILE 2M / MOUNTING CLIP

CURVE STAINLESS STEEL PROFILE 900MM