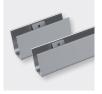

## **NEON CLASSIC | MOUNTING ACCESSORIES**

| BL-LS-4003  | SELF-LOCKING ALUMINIUM V2 PROFILE 2M         | 100mm | 200mm | Ø3.5mm | 10 | 9 |
|-------------|----------------------------------------------|-------|-------|--------|----|---|
| BL-LS-4004  | SELF-LOCKING ALUMINIUM V2 MOUNTING CLIP 35MM | 5mm   | 25mm  | Ø3.5mm | 2  | 1 |
| BL-LS-4005  | PLASTIC PROFILE 2M                           | 100mm | 200mm | Ø3.5mm | 10 | - |
| BL-LS-4006  | PLASTIC PROFILE 1M                           | 100mm | 200mm | Ø3.5mm | 5  | - |
| RI I S 1028 | CURVE STAINLESS STEEL PROFILE 900MM          |       |       |        |    |   |

BL-LS-4028 CORVESTAINLESS STEEL PRO

CODE

SELF-LOCKING ALUMINIUM V2 PROFILE 2M / MOUNTING CLIP

CURVE STAINLESS STEEL PROFILE 900MM