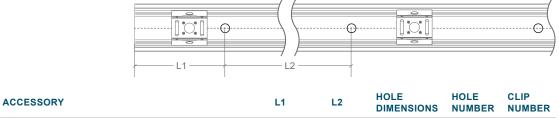

## **NEON CLASSIC | MOUNTING ACCESSORIES**

| BL-LS-4003  | SELF-LOCKING ALUMINIUM V2 PROFILE 2M         | 100mm | 200mm | Ø3.5mm | 10 | 9 |
|-------------|----------------------------------------------|-------|-------|--------|----|---|
| BL-LS-4004  | SELF-LOCKING ALUMINIUM V2 MOUNTING CLIP 35MM | 5mm   | 25mm  | Ø3.5mm | 2  | 1 |
| BL-LS-4005  | PLASTIC PROFILE 2M                           | 100mm | 200mm | Ø3.5mm | 10 | - |
| BL-LS-4006  | PLASTIC PROFILE 1M                           | 100mm | 200mm | Ø3.5mm | 5  | - |
| RI I S 1028 | CURVE STAINLESS STEEL PROFILE 900MM          |       |       |        |    |   |