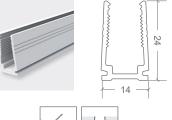

## **NEON CLASSIC | MOUNTING ACCESSORIES**

| BL-LS-4003  | SELF-LOCKING ALUMINIUM V2 PROFILE 2M         | 100mm | 200mm | Ø3.5mm | 10 | 9 |
|-------------|----------------------------------------------|-------|-------|--------|----|---|
| BL-LS-4004  | SELF-LOCKING ALUMINIUM V2 MOUNTING CLIP 35MM | 5mm   | 25mm  | Ø3.5mm | 2  | 1 |
| BL-LS-4005  | PLASTIC PROFILE 2M                           | 100mm | 200mm | Ø3.5mm | 10 | - |
| BL-LS-4006  | PLASTIC PROFILE 1M                           | 100mm | 200mm | Ø3.5mm | 5  | - |
| RI I S 1028 | CURVE STAINLESS STEEL PROFILE 900MM          |       |       |        |    |   |