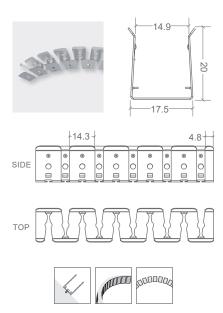

## **NEON ARC | MOUNTING ACCESSORIES**

| CODE       | ACCESSORY                                                     | L1    | L2    | HOLE<br>DIMENSIONS | HOLE<br>NUMBER |
|------------|---------------------------------------------------------------|-------|-------|--------------------|----------------|
| BL-LS-4803 | SELF-LOCKING ALUMINIUM PROFILE 2m                             | 100mm | 200mm | Ø3.5mm             | 10             |
| BL-LS-4802 | SELF-LOCKING ALUMINIUM V2 MOUNTING CLIP 35mm                  | 5mm   | 25mm  | Ø3.5mm             | 2              |
| BL-LS-4804 | PLASTIC PROFILE 2m                                            | 100mm | 200mm | Ø3.5mm             | 10             |
| BL-LS-4805 | PLASTIC PROFILE 1m                                            | 100mm | 200mm | Ø3.5mm             | 5              |
| BL-LS-4813 | CURVE STAINLESS STEEL PROFILE 900MM MULTIPLE FIXING LOCATIONS | -     | -     | -                  | -              |

SELF-LOCKING ALUMINIUM PROFILE

SELF-LOCKING ALUMINIUM V2 MOUNTING CLIP

PLASTIC PROFILE 2M

CURVE STAINLESS STEEL PROFILE 900MM