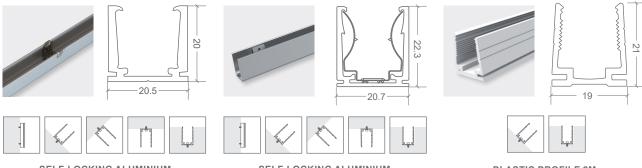

## **NEON ARC | MOUNTING ACCESSORIES**

| CODE       | ACCESSORY                                                     | L1    | L2    | HOLE<br>DIMENSIONS | HOLE<br>NUMBER |
|------------|---------------------------------------------------------------|-------|-------|--------------------|----------------|
| BL-LS-4803 | SELF-LOCKING ALUMINIUM PROFILE 2m                             | 100mm | 200mm | Ø3.5mm             | 10             |
| BL-LS-4802 | SELF-LOCKING ALUMINIUM V2 MOUNTING CLIP 35mm                  | 5mm   | 25mm  | Ø3.5mm             | 2              |
| BL-LS-4804 | PLASTIC PROFILE 2m                                            | 100mm | 200mm | Ø3.5mm             | 10             |
| BL-LS-4805 | PLASTIC PROFILE 1m                                            | 100mm | 200mm | Ø3.5mm             | 5              |
| BL-LS-4813 | CURVE STAINLESS STEEL PROFILE 900MM MULTIPLE FIXING LOCATIONS | -     | -     | -                  | -              |

SELF-LOCKING ALUMINIUM PROFILE

SELF-LOCKING ALUMINIUM V2 MOUNTING CLIP

PLASTIC PROFILE 2M

CURVE STAINLESS STEEL PROFILE 900MM