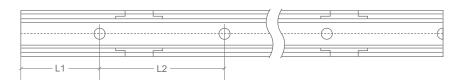

## **NEON ARC | MOUNTING ACCESSORIES**

| CODE       | ACCESSORY                                                     | L1    | L2    | HOLE<br>DIMENSIONS | HOLE<br>NUMBER |
|------------|---------------------------------------------------------------|-------|-------|--------------------|----------------|
| BL-LS-4803 | SELF-LOCKING ALUMINIUM PROFILE 2m                             | 100mm | 200mm | Ø3.5mm             | 10             |
| BL-LS-4802 | SELF-LOCKING ALUMINIUM V2 MOUNTING CLIP 35mm                  | 5mm   | 25mm  | Ø3.5mm             | 2              |
| BL-LS-4804 | PLASTIC PROFILE 2m                                            | 100mm | 200mm | Ø3.5mm             | 10             |
| BL-LS-4805 | PLASTIC PROFILE 1m                                            | 100mm | 200mm | Ø3.5mm             | 5              |
| BL-LS-4813 | CURVE STAINLESS STEEL PROFILE 900MM MULTIPLE FIXING LOCATIONS | -     | -     | -                  | -              |