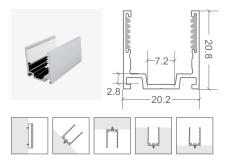

## NEON ARC | SAUNA | MOUNTING ACCESSORIES

SELF-LOCKING ALUMINIUM PROFILE / MOUNTING CLIP HOLE LOCATION DIAGRAM

| CODE       | ACCESSORY                                                        | L1    | L2    | HOLE<br>DIMENSIONS | HOLE<br>NUMBER |
|------------|------------------------------------------------------------------|-------|-------|--------------------|----------------|
| BL-LS-4803 | SELF-LOCKING ALUMINIUM PROFILE 2m                                | 100mm | 200mm | 4 × 10mm           | 10             |
| BL-LS-4813 | BENDABLE STAINLESS STEEL PROFILE 890MM MULTIPLE FIXING LOCATIONS | -     | -     | -                  | -              |
| BL-LS-4817 | SERRATED ALUMINIUM CLIP 20MM                                     | 10mm  | -     | 4 × 10mm           | 1              |

SELF-LOCKING ALUMINIUM PROFILE 2M

BENDABLE STAINLESS STEEL PROFILE 890MM

SERRATED ALUMINIUM 20MM MOUNTING CLIP