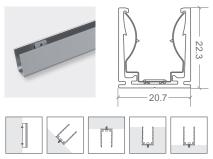

## NEON ARC | SAUNA | MOUNTING ACCESSORIES

SELF-LOCKING ALUMINIUM PROFILE / MOUNTING CLIP HOLE LOCATION DIAGRAM

| CODE       | ACCESSORY                                                        | L1    | L2    | HOLE<br>DIMENSIONS | HOLE<br>NUMBER |
|------------|------------------------------------------------------------------|-------|-------|--------------------|----------------|
| BL-LS-4803 | SELF-LOCKING ALUMINIUM PROFILE 2m                                | 100mm | 200mm | 4 × 10mm           | 10             |
| BL-LS-4813 | BENDABLE STAINLESS STEEL PROFILE 890MM MULTIPLE FIXING LOCATIONS | -     | -     | -                  | -              |
| BL-LS-4817 | SERRATED ALUMINIUM CLIP 20MM                                     | 10mm  | -     | 4 × 10mm           | 1              |

SELF-LOCKING ALUMINIUM PROFILE 2M

BENDABLE STAINLESS STEEL PROFILE 890MM

SERRATED ALUMINIUM 20MM MOUNTING CLIP