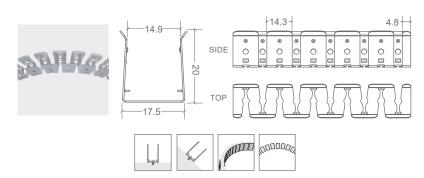

## NEON ARC | SAUNA | MOUNTING ACCESSORIES

SELF-LOCKING ALUMINIUM PROFILE / MOUNTING CLIP HOLE LOCATION DIAGRAM

| CODE       | ACCESSORY                                                        | L1    | L2    | HOLE<br>DIMENSIONS | HOLE<br>NUMBER |
|------------|------------------------------------------------------------------|-------|-------|--------------------|----------------|
| BL-LS-4803 | SELF-LOCKING ALUMINIUM PROFILE 2m                                | 100mm | 200mm | 4 × 10mm           | 10             |
| BL-LS-4813 | BENDABLE STAINLESS STEEL PROFILE 890MM MULTIPLE FIXING LOCATIONS | -     | -     | -                  | -              |
| BL-LS-4817 | SERRATED ALUMINIUM CLIP 20MM                                     | 10mm  | -     | 4 × 10mm           | 1              |

SELF-LOCKING ALUMINIUM PROFILE 2M

BENDABLE STAINLESS STEEL PROFILE 890MM

SERRATED ALUMINIUM 20MM MOUNTING CLIP