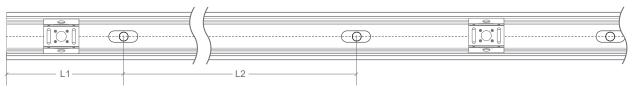

## NEON ARC | SAUNA | MOUNTING ACCESSORIES

SELF-LOCKING ALUMINIUM PROFILE / MOUNTING CLIP HOLE LOCATION DIAGRAM

| CODE       | ACCESSORY                                                        | L1    | L2    | HOLE<br>DIMENSIONS | HOLE<br>NUMBER |
|------------|------------------------------------------------------------------|-------|-------|--------------------|----------------|
| BL-LS-4803 | SELF-LOCKING ALUMINIUM PROFILE 2m                                | 100mm | 200mm | 4 × 10mm           | 10             |
| BL-LS-4813 | BENDABLE STAINLESS STEEL PROFILE 890MM MULTIPLE FIXING LOCATIONS | -     | -     | -                  | -              |
| BL-LS-4817 | SERRATED ALUMINIUM CLIP 20MM                                     | 10mm  | -     | 4 × 10mm           | 1              |