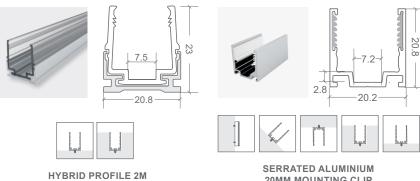

## **NEON ARC | MOUNTING ACCESSORIES**

| CODE       | ACCESSORY                                                        | L1    | L2    | HOLE<br>DIMENSIONS | HOLE<br>NUMBER |
|------------|------------------------------------------------------------------|-------|-------|--------------------|----------------|
| BL-LS-4803 | SELF-LOCKING ALUMINIUM PROFILE 2m                                | 100mm | 200mm | 4 × 10mm           | 10             |
| BL-LS-4804 | PLASTIC PROFILE 2m                                               | 100mm | 200mm | Ø3.5mm             | 10             |
| BL-LS-4805 | PLASTIC PROFILE 1m                                               | 100mm | 200mm | Ø3.5mm             | 5              |
| BL-LS-4813 | BENDABLE STAINLESS STEEL PROFILE 890MM MULTIPLE FIXING LOCATIONS | -     | -     | -                  | -              |
| BL-LS-4814 | HYBRID PROFILE 2m                                                | 100mm | 200mm | 4 × 10mm           | 10             |
| BL-LS-4817 | SERRATED ALUMINIUM CLIP 20MM                                     | 10mm  | -     | 4 × 10mm           | 1              |

SERRATED ALUMINIUM 20MM MOUNTING CLIP

BENDABLE STAINLESS STEEL PROFILE 890MM

0000000