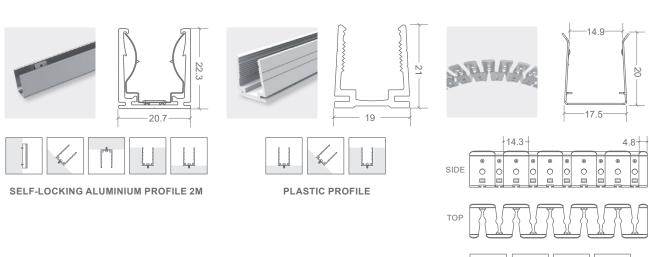

## **NEON ARC | MOUNTING ACCESSORIES**

| CODE       | ACCESSORY                                                        | L1    | L2    | HOLE<br>DIMENSIONS | HOLE<br>NUMBER |
|------------|------------------------------------------------------------------|-------|-------|--------------------|----------------|
| BL-LS-4803 | SELF-LOCKING ALUMINIUM PROFILE 2m                                | 100mm | 200mm | 4 × 10mm           | 10             |
| BL-LS-4804 | PLASTIC PROFILE 2m                                               | 100mm | 200mm | Ø3.5mm             | 10             |
| BL-LS-4805 | PLASTIC PROFILE 1m                                               | 100mm | 200mm | Ø3.5mm             | 5              |
| BL-LS-4813 | BENDABLE STAINLESS STEEL PROFILE 890MM MULTIPLE FIXING LOCATIONS | -     | -     | -                  | -              |
| BL-LS-4814 | HYBRID PROFILE 2m                                                | 100mm | 200mm | 4 × 10mm           | 10             |
| BL-LS-4817 | SERRATED ALUMINIUM CLIP 20MM                                     | 10mm  | -     | 4 × 10mm           | 1              |