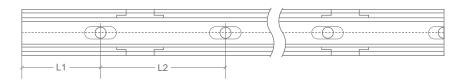

## **NEON ARC | MOUNTING ACCESSORIES**

| CODE       | ACCESSORY                                                        | L1    | L2    | HOLE<br>DIMENSIONS | HOLE<br>NUMBER |
|------------|------------------------------------------------------------------|-------|-------|--------------------|----------------|
| BL-LS-4803 | SELF-LOCKING ALUMINIUM PROFILE 2m                                | 100mm | 200mm | 4 × 10mm           | 10             |
| BL-LS-4804 | PLASTIC PROFILE 2m                                               | 100mm | 200mm | Ø3.5mm             | 10             |
| BL-LS-4805 | PLASTIC PROFILE 1m                                               | 100mm | 200mm | Ø3.5mm             | 5              |
| BL-LS-4813 | BENDABLE STAINLESS STEEL PROFILE 890MM MULTIPLE FIXING LOCATIONS | -     | -     | -                  | -              |
| BL-LS-4814 | HYBRID PROFILE 2m                                                | 100mm | 200mm | 4 × 10mm           | 10             |
| BL-LS-4817 | SERRATED ALUMINIUM CLIP 20MM                                     | 10mm  | -     | 4 × 10mm           | 1              |