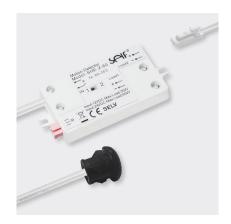

## **60W 24V OCCUPANCY SENSOR**

## **FUNCTION**

- IR sensor for LED lighting
- With 2 selectable functions before installation
- Detection range: less than 5cm is recommended
- For use in pantries, closets, and drawers

| OUTPUT<br>CURRENT | MAX.<br>LOADING | VOLTS  |
|-------------------|-----------------|--------|
| 2.5A              | 30W             | 12V DC |
|                   | 60W             | 24V DC |

| DIMENSIONS | Controller<br>W40 × L70 × H12mm                       |
|------------|-------------------------------------------------------|
|            | Sensor cut-out<br>Ø13mm                               |
| HOUSING    | Plastic                                               |
| MOUNTING   | 2 × mounting tabs                                     |
|            | IR sensor on 2m<br>lead that plugs into<br>controller |
| WARRANTY   | 5 years                                               |
| COMPLIANCE | <b>&amp;</b>                                          |

| OPERATING TEMP.       | -20°C ~ +35°C                     |
|-----------------------|-----------------------------------|
| INGRESS<br>PROTECTION | Indoor use only                   |
| CONNECTION<br>METHOD  | Screw terminals                   |
| CONTROL               | IR sensor<br>Detection range <5cm |