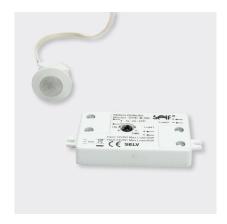

## **MOTION SENSOR**

## **FUNCTION**

- Detects movement up to 2.5 metres from PIR sensor
- Light will remain illuminated by a timer (10 seconds to 3 minutes)
- For use in pantries, closets, hallways, and stairs

| OUTPUT<br>CURRENT | MAX.<br>LOADING | VOLTS  |
|-------------------|-----------------|--------|
| 2.5A              | 30W             | 12V DC |
|                   | 60W             | 24V DC |

| DIMENSIONS | Controller<br>W40 × L85 × H12mm                          |
|------------|----------------------------------------------------------|
|            | Sensor cut-out<br>Ø20mm                                  |
| HOUSING    | PVC casing                                               |
| MOUNTING   | 2 × mounting tabs                                        |
|            | PIR sensor on 1.5m<br>lead that plugs into<br>controller |
| WARRANTY   | 3 years                                                  |
| COMPLIANCE | <b>&amp;</b>                                             |