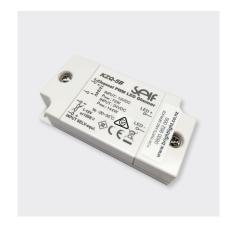

# CODE LED-DIM-112

#### **FUNCTION**

 Single channel PWM output dimming by potentiometer or 1-10V signal

| OUTPUT<br>CURRENT | MAX.<br>LOADING | VOLTS  |
|-------------------|-----------------|--------|
| 1 × 6A channel    | 72W             | 12V DC |
|                   | 144W            | 24V DC |