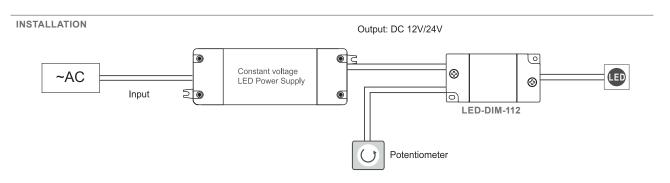

# CODE LED-DIM-112

#### **FUNCTION**

 Single channel PWM output dimming by potentiometer or 1-10V signal

| OUTPUT<br>CURRENT | MAX.<br>LOADING | VOLTS  |
|-------------------|-----------------|--------|
| 1 × 6A channel    | 72W             | 12V DC |
|                   | 144W            | 24V DC |