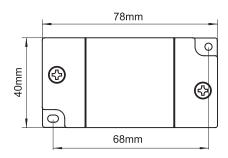

| DIMENSIONS | W78 x H16 x L40mm |
|------------|-------------------|
| HOUSING    | PVC casing        |
| MOUNTING   | 2 x mounting tabs |
| WARRANTY   | 2 years           |
| COMPLIANCE | <b></b>           |

### DIMENSIONS