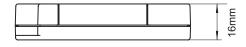

| DIMENSIONS | W78 x H16 x L40mm |
|------------|-------------------|
| HOUSING    | PVC casing        |
| MOUNTING   | 2 x mounting tabs |
| WARRANTY   | 2 years           |
| COMPLIANCE | <b></b>           |

### DIMENSIONS