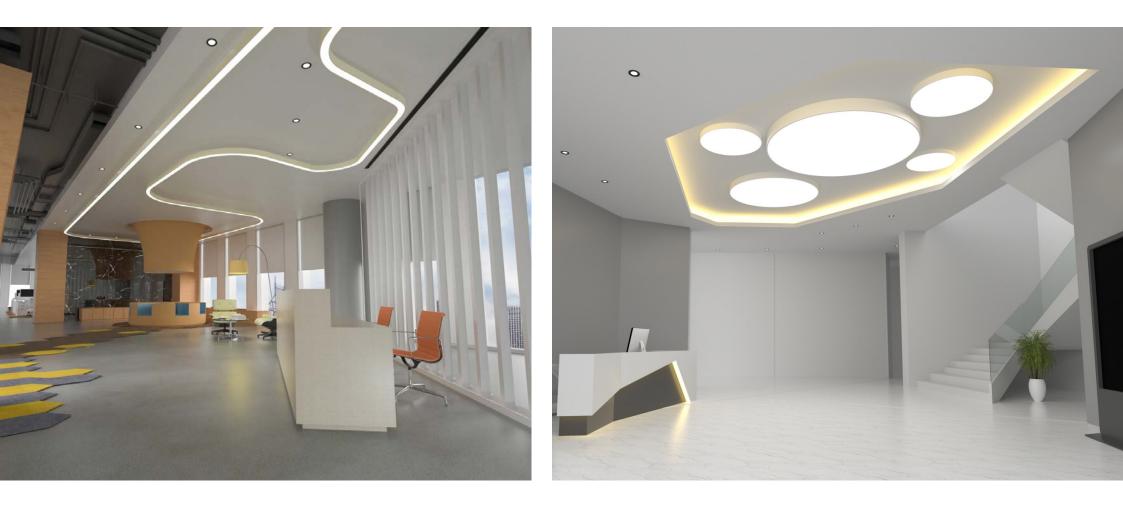

## Infinity | Curve Series

Infinity transforms your lighting design dreams into vibrant reality, offering endless creative possibilities.

Make a sketch, give us a drawing or let our design team create something for you. Shapes are custom-built for a truly bespoke result.

Linear shapes have customisable widths between 40 - 200mm.

Shapes are produced in shippable segments for easy on-site joining.

Zero Light Leakage

Quick assembly

5700K Cool White

Tuneable White 3000–5700K

DALI DT8