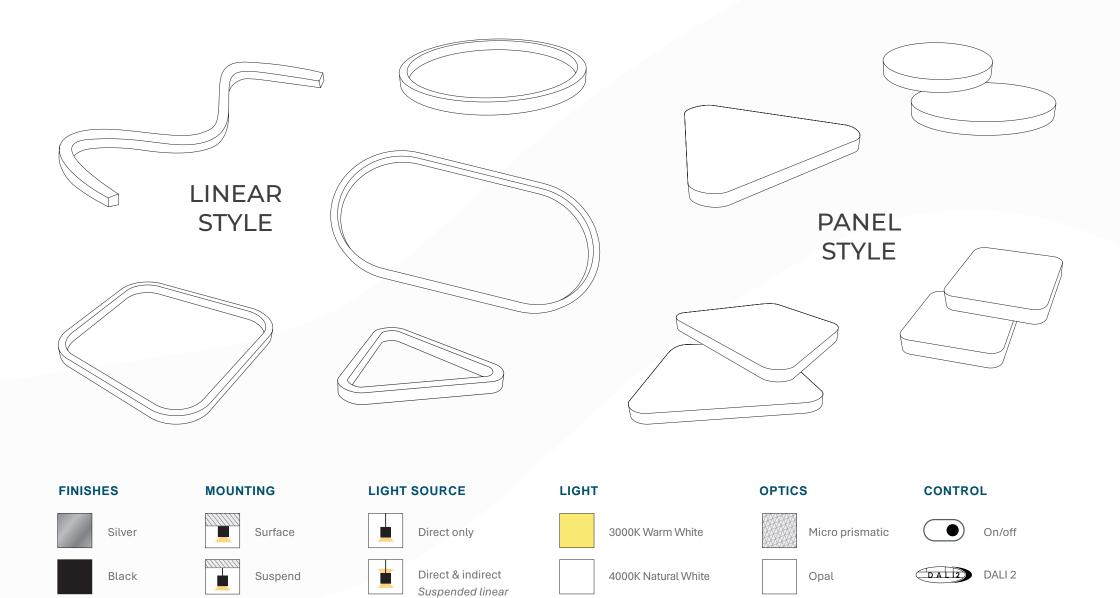

Linear shapes have customisable widths between 40 - 200mm.

Shapes are produced in shippable segments for easy on-site joining.

Zero Light Leakage

Quick assembly

5700K Cool White

Tuneable White 3000–5700K

DALI DT8

(tuneable white)

infinity

DT8

shapes only

BRIGHTLIGHT

White

<u> 117 - 117</u>

Recessed