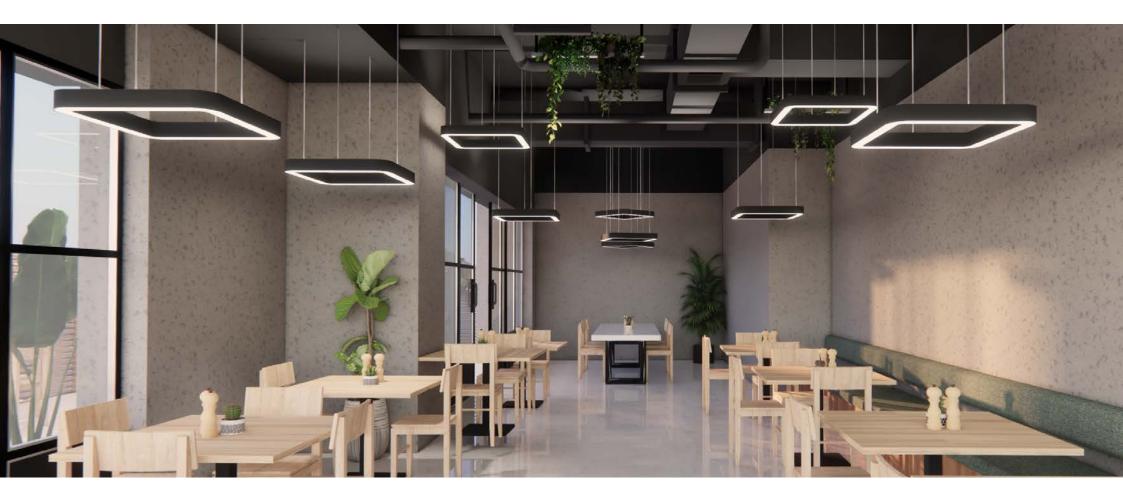

## Infinity | Curve Series

Infinity transforms your lighting design dreams into vibrant reality, offering endless creative possibilities.

Make a sketch, give us a drawing or let our design team create something for you. Shapes are custom-built for a truly bespoke result.

Linear shapes have customisable widths between 40 - 200mm.

Shapes are produced in shippable segments for easy on-site joining.

Zero Light Leakage

Quick assembly

5700K Cool White

Tuneable White 3000–5700K

DALI DT8