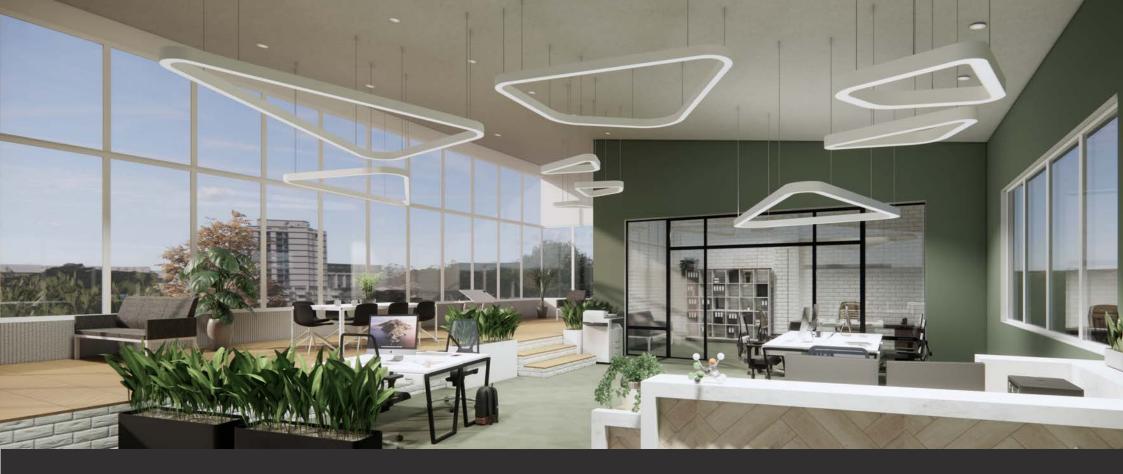

## Infinity | Curve Series

Infinity transforms your lighting design dreams into vibrant reality, offering endless creative possibilities.

Make a sketch, give us a drawing or let our design team create something for you. Shapes are custom-built for a truly bespoke result.

Linear shapes have customisable widths between 40 - 200mm.

Shapes are produced in shippable segments for easy on-site joining.

Zero Light Leakage

Quick assembly

5700K Cool White

Tuneable White 3000–5700K

DALI DT8