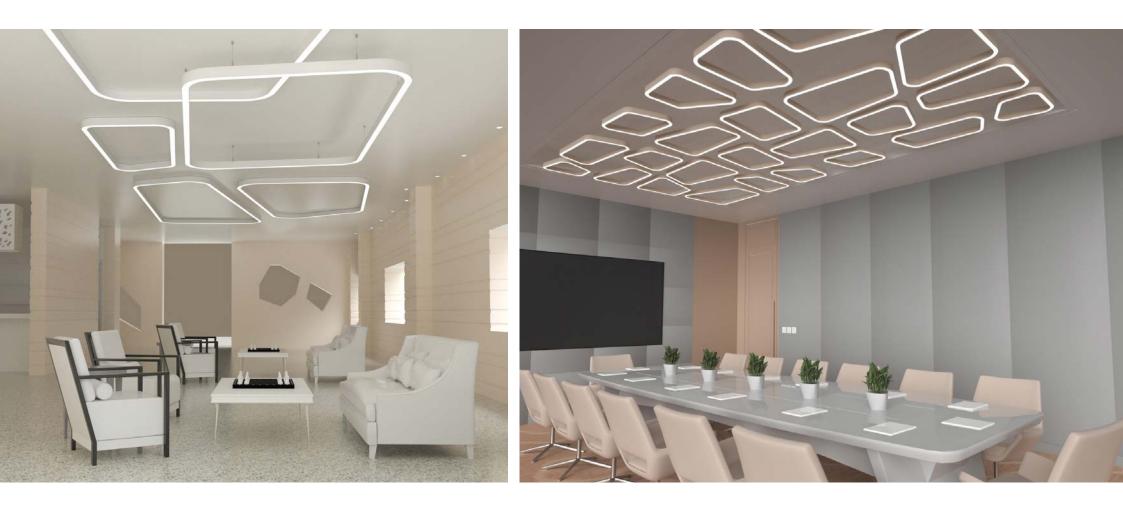

## Infinity | Curve Series

Infinity transforms your lighting design dreams into vibrant reality, offering endless creative possibilities.

Make a sketch, give us a drawing or let our design team create something for you. Shapes are custom-built for a truly bespoke result.

Linear shapes have customisable widths between 40 - 200mm.

Shapes are produced in shippable segments for easy on-site joining.

Zero Light Leakage

Quick assembly

5700K Cool White

Tuneable White 3000–5700K

DALI DT8