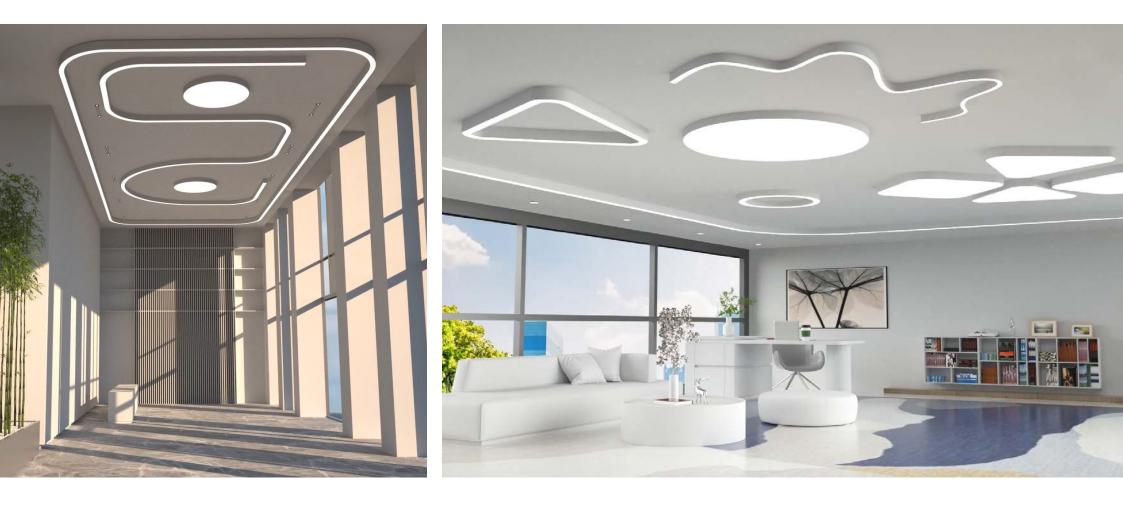

## Infinity | Curve Series

Infinity transforms your lighting design dreams into vibrant reality, offering endless creative possibilities.

Make a sketch, give us a drawing or let our design team create something for you. Shapes are custom-built for a truly bespoke result.

Linear shapes have customisable widths between 40 - 200mm.

Shapes are produced in shippable segments for easy on-site joining.

Zero Light Leakage

Quick assembly

5700K Cool White

Tuneable White 3000–5700K

DALI DT8