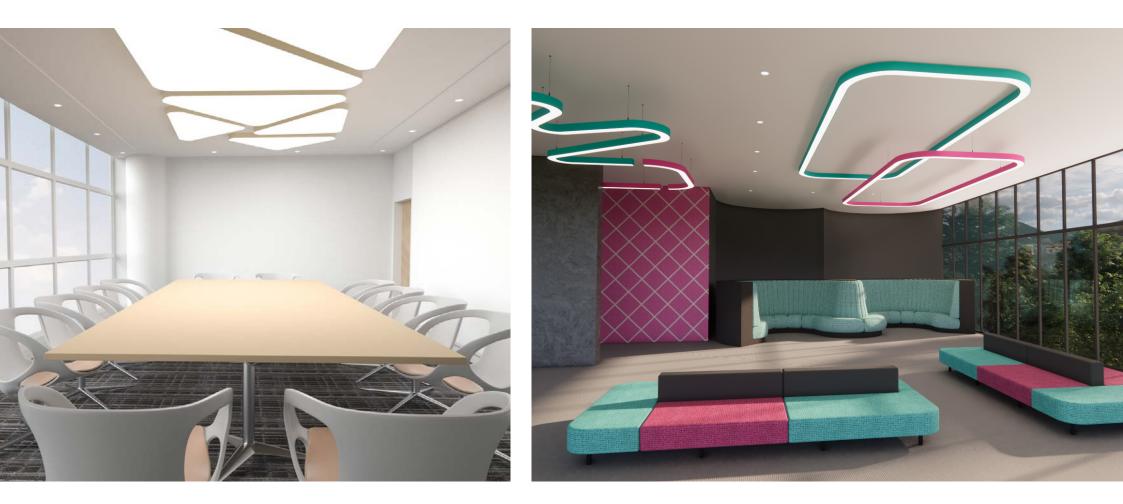

## Infinity | Curve Series

Infinity transforms your lighting design dreams into vibrant reality, offering endless creative possibilities.

Make a sketch, give us a drawing or let our design team create something for you. Shapes are custom-built for a truly bespoke result.

Linear shapes have customisable widths between 40 - 200mm.

Shapes are produced in shippable segments for easy on-site joining.

Zero Light Leakage

Quick assembly

5700K Cool White

Tuneable White 3000–5700K

DALI DT8