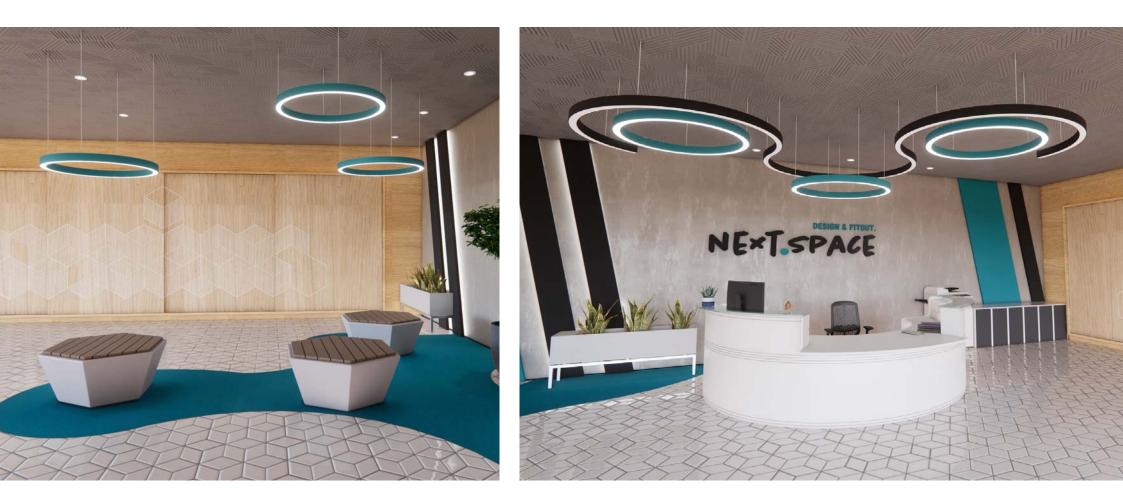

## Infinity | Curve Series

Infinity transforms your lighting design dreams into vibrant reality, offering endless creative possibilities.

Make a sketch, give us a drawing or let our design team create something for you. Shapes are custom-built for a truly bespoke result.

Linear shapes have customisable widths between 40 - 200mm.

Shapes are produced in shippable segments for easy on-site joining.

Zero Light Leakage

Quick assembly

5700K Cool White

Tuneable White 3000–5700K

DALI DT8