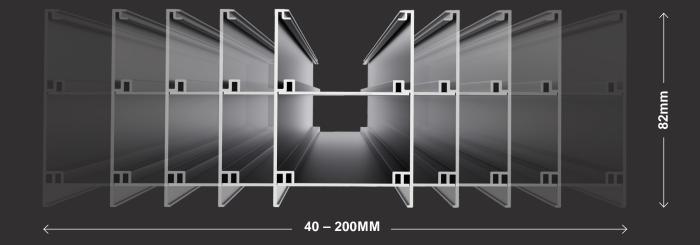

Linear shapes have customisable widths between 40 - 200mm.

Shapes are produced in shippable segments for easy on-site joining.

Zero Light Leakage

Quick assembly

5700K Cool White

Tuneable White 3000–5700K

DALI DT8