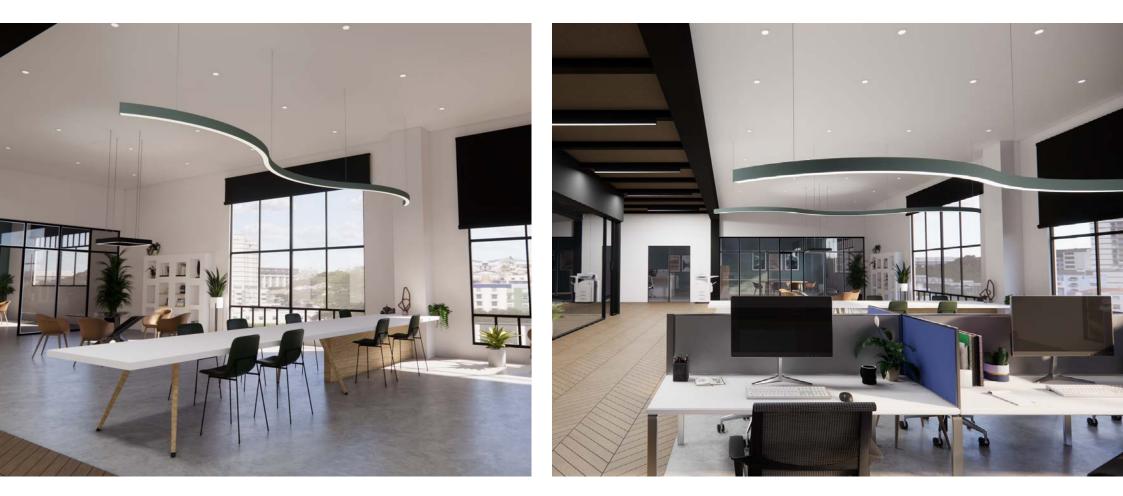

## Infinity | Curve Series

Infinity transforms your lighting design dreams into vibrant reality, offering endless creative possibilities.

Make a sketch, give us a drawing or let our design team create something for you. Shapes are custom-built for a truly bespoke result.

Linear shapes have customisable widths between 40 - 200mm.

Shapes are produced in shippable segments for easy on-site joining.

Zero Light Leakage

Quick assembly

5700K Cool White

Tuneable White 3000–5700K

DALI DT8