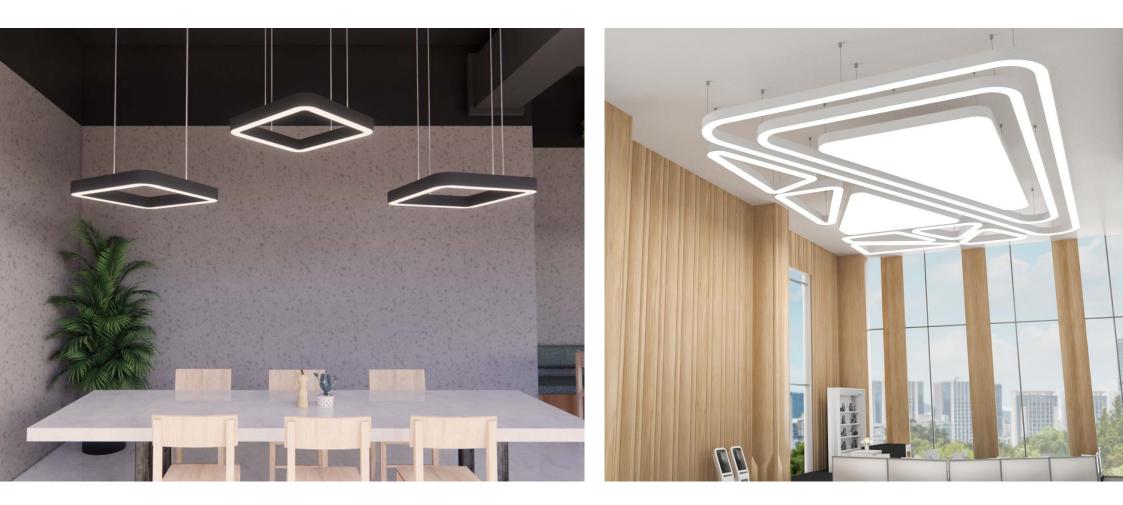

## Infinity | Curve Series

Infinity transforms your lighting design dreams into vibrant reality, offering endless creative possibilities.

Make a sketch, give us a drawing or let our design team create something for you. Shapes are custom-built for a truly bespoke result.

Linear shapes have customisable widths between 40 - 200mm.

Shapes are produced in shippable segments for easy on-site joining.

Zero Light Leakage

Quick assembly

5700K Cool White

Tuneable White 3000–5700K

DALI DT8