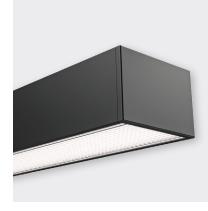

#### FEATURES

- W35mm × H24mm
- Prismatic diamond-cut diffuser (continuous up to 50m)
- Anodised aluminium, black or white powder-coat finishes
- Suspend or surface mount
- General and task lighting
- Provides thermal management for LED ribbon up to a maximum of Pro 30 or equivalent
- For best visual performance LED ribbon up to a maximum of Pro 18 or equivalent is recommended for glare management