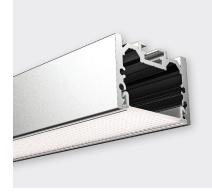

#### FEATURES

- W35mm × H24mm
- Prismatic diamond-cut diffuser (continuous up to 50m)
- Anodised aluminium, black or white powder-coat finishes
- Suspend or surface mount
- General and task lighting
- Provides thermal management for LED ribbon up to a maximum of Pro 30 or equivalent
- For best visual performance LED ribbon up to a maximum of Pro 18 or equivalent is recommended for glare management