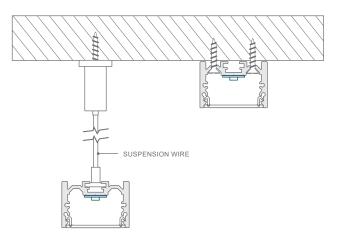

ER             | BL-LP-J102C  |  |  |  |
|----------------------------|-------------------------------|--------------|--|--|--|
|                            | JOINER 120° CORNER            | BL-LP-J121C  |  |  |  |
|                            | JOINER VERTICAL TO HORIZONTAL | BL-LP-J103VH |  |  |  |
|                            | CABLE BASE SURFACE MOUNT      | BL-LP-S104X  |  |  |  |
|                            | CABLE BASE RECESSED           | BL-LP-S105X  |  |  |  |
|                            | CABLE BASE MINI 38MM          | BL-LP-S112X  |  |  |  |
|                            | SUSPENSION WIRE WITH BASE     | BL-LP-S106X  |  |  |  |
| END CAPS SOLD INDIVIDUALLY |                               |              |  |  |  |

X = (A) ANODISED, (B) BLACK, OR (W) WHITE

#### INSTALLATION



#### DIMENSIONS



### 0800 952 000 | www.brightlight.co.nz | BRIGHTLIGHT

Actual product characteristics may vary. Bright Light reserves the right to improve, modify or update the product designs without prior notice.