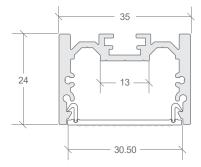

#### DIMENSIONS

#### FEATURES

- W35mm × H24mm
- Prismatic diamond-cut diffuser (continuous up to 50m)
- Anodised aluminium, black or white powder-coat finishes
- Suspend or surface mount
- General and task lighting
- Provides thermal management for LED ribbon up to a maximum of Pro 30 or equivalent
- For best visual performance LED ribbon up to a maximum of Pro 18 or equivalent is recommended for glare management