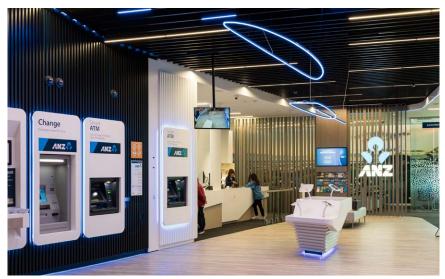

Neon Arc RGB BL-LS-4800-RGB

RGB Independent Control BL-PC-DIM-2007

Repeater LED-RPT-921 As part of the new Westheld complex in Newmarket, ASC Architects approached Bright Light about some bespoke feature lighting for the new ANZ branch. The lighting selected included Neon Arc which wrapped around the front glass wall and continued throughout the branch office space. Neon Arc was used above and below the walls and also to illuminate the ANZ logo at the store frontage.

A custom suspended central light feature which reflected the ANZ logo was created using Neon Classic - selected for its wider beam angle. In both locations RGB Neon was used to ensure the perfect ANZ blue colour - the result speaks for itself.