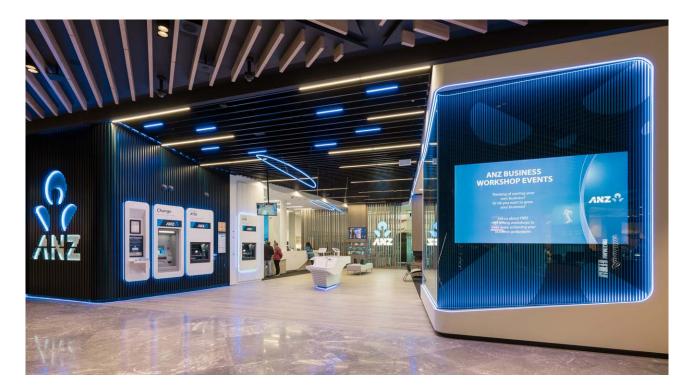

Neon Arc RGB BL-LS-4800-RGB

RGB Independent Control BL-PC-DIM-2007

Repeater LED-RPT-921 As part of the new Westheld complex in Newmarket, ASC Architects approached Bright Light about some bespoke feature lighting for the new ANZ branch. The lighting selected included Neon Arc which wrapped around the front glass wall and continued throughout the branch office space. Neon Arc was used above and below the walls and also to illuminate the ANZ logo at the store frontage.

A custom suspended central light feature which reflected the ANZ logo was created using Neon Classic - selected for its wider beam angle. In both locations RGB Neon was used to ensure the perfect ANZ blue colour - the result speaks for itself.