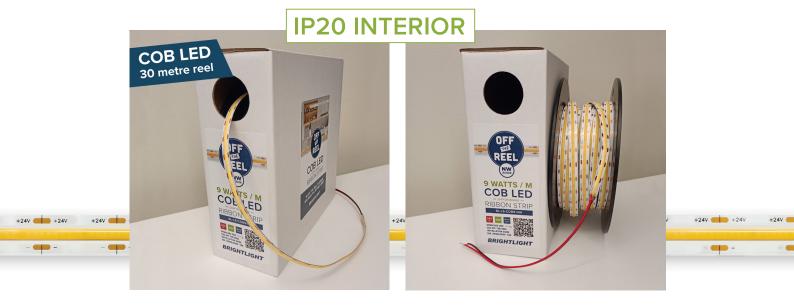

## 30M REELS & BOX

| CODE               | WATTAGE | COLOUR              | LUMENS   | EFFICACY | CUT LENGTH |
|--------------------|---------|---------------------|----------|----------|------------|
| BL-LS-COB6-WW-30M  | 6W/m    | WARM WHITE 3000K    | 563lm/m  | 94lm/W   | — 16.66mm  |
| BL-LS-COB6-NW-30M  |         | NATURAL WHITE 4000K | 649lm/m  | 108lm/W  |            |
| BL-LS-COB9-WW-30M  | 9W/m    | WARM WHITE 3000K    | 769lm/m  | 85lm/W   | 16.66mm    |
| BL-LS-COB9-NW-30M  |         | NATURAL WHITE 4000K | 875lm/m  | 97lm/W   |            |
| BL-LS-COB12-WW-30M | 12W/m   | WARM WHITE 3000K    | 1036lm/m | 86lm/W   | - 15.62mm  |
| BL-LS-COB12-NW-30M |         | NATURAL WHITE 4000K | 1145lm/m | 95lm/W   |            |

GET A 30METRE OFF THE REEL - USE AS NEEDED, WHEN NEEDED & AVOID OFFCUTS!