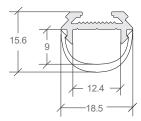

# BRIGHTLIGHT

# **BASELINE 03 / BASELINE 04 SCREW FIXING OR CLIP MOUNTING**

#### **BASELINE 03**

#### **BASELINE 04**











CORNER END CAP



CORNER MOUNT CLIP

## A. PROFILE INSTALLATION (FOR SURFACE, 45° CORNER OR CORNER MOUNTING CLIP)

- 1. When joining, use the appropriate joiner (straight / corner / vertical to horizontal) and tighten grub screws.
- 2. Drill cable entry hole in profile for LED power feed. Thread LED power feed through hole, ensuring it is protected from sharp profile edges e.g. heatshrink or similar.
- 3. Drill preferred cable entry hole in joinery application dependant.
- 4. If screw mounting profile: Countersink screws to secure profile against wall/ceiling (see mounting options). Ensure screws are flush to create even surface for LED ribbon
- If using corner mounting clips: Screw mount clips in desired location. Use approximately 3 clips per metre. If using go to C. CORNER MOU