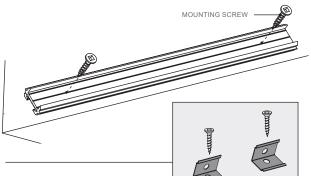

## A. PROFILE INSTALLATION (FOR SURFACE, 45° CORNER OR CORNER MOUNTING CLIP)

- 1. When joining, use the appropriate joiner (straight / corner / vertical to horizontal) and tighten grub screws.
- 2. Drill cable entry hole in profile for LED power feed. Thread LED power feed through hole, ensuring it is protected from sharp profile edges e.g. heatshrink or similar.
- 3. Drill preferred cable entry hole in joinery application dependant.
- 4. If screw mounting profile: Countersink screws to secure profile against wall/ceiling (see mounting options). Ensure screws are flush to create even surface for LED ribbon
- If using corner mounting clips: Screw mount clips in desired location. Use approximately 3 clips per metre. If using go to C. CORNER MOUNTING CLIP

Ensure screws are flush to create even surface for I FD ribbon