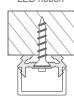

## A. PROFILE INSTALLATION (FOR SURFACE, 45° CORNER OR CORNER MOUNTING CLIP)

- 1. When joining, use the appropriate joiner (straight / corner / vertical to horizontal) and tighten grub screws.
- 2. Drill cable entry hole in profile for LED power feed. Thread LED power feed through hole, ensuring it is protected from sharp profile edges e.g. heatshrink or similar.
- 3. Drill preferred cable entry hole in joinery application dependant.
- 4. If screw mounting profile: Countersink screws to secure profile against wall/ceiling (see mounting options). Ensure screws are flush to create even surface for LED ribbon
- If using corner mounting clips: Screw mount clips in desired location. Use approximately 3 clips per metre. If using go to C. CORNER MOUNTING CLIP

Ensure screws are flush to create even surface for I FD ribbon