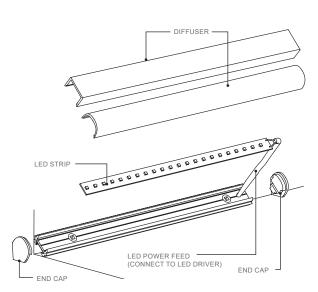

### B. SURFACE OR 45° CORNER MOUNT: ASSEMBLE LED STRIP AND DIFFUSER IN PROFILE

- 1. IMPORTANT Before mounting LED strip in, clean profile using an alcohol based cleaner.
- Remove 3M paper from LED strip. Use the guide lines at the back of the profile as a guide to attach the LED strip.
- 3. Attach diffuser to profile by clicking in securely.
- 4. Connect LED power feed to LED driver.
- Secure situation appropriate end caps by pressing into place (may require a touch of silicone).

#### C. CORNER MOUNTING CLIP: ASSEMBLE LED STRIP AND DIFFUSER IN PROFILE

- 1. IMPORTANT Before mounting LED strip in, clean profile using an alcohol based cleaner.
- Remove 3M paper from LED strip. Use the guide lines at the back of the profile as a guide to attach the LED strip.
- Attach diffuser to profile by clicking in securely.
- Connect LED power feed to LED driver.
- Secure situation appropriate end caps by pressing into place (may require a touch of silicone).
- 6. Clip completed profile into corner mount clips.