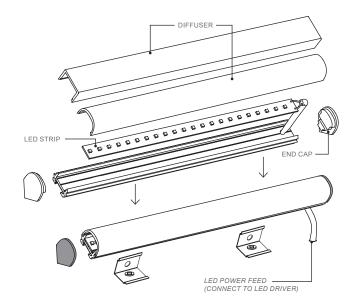

### B. SURFACE OR 45° CORNER MOUNT: ASSEMBLE LED STRIP AND DIFFUSER IN PROFILE

- 1. IMPORTANT Before mounting LED strip in, clean profile using an alcohol based cleaner.
- Remove 3M paper from LED strip. Use the guide lines at the back of the profile as a guide to attach the LED strip.
- 3. Attach diffuser to profile by clicking in securely.
- 4. Connect LED power feed to LED driver.
- Secure situation appropriate end caps by pressing into place (may require a touch of silicone).

#### C. CORNER MOUNTING CLIP: ASSEMBLE LED STRIP AND DIFFUSER IN PROFILE

- 1. IMPORTANT Before mounting LED strip in, clean profile using an alcohol based cleaner.
- Remove 3M paper from LED strip. Use the guide lines at the back of the profile as a guide to attach the LED strip.
- Attach diffuser to profile by clicking in securely.
- Connect LED power feed to LED driver.
- Secure situation appropriate end caps by pressing into place (may require a touch of silicone).
- 6. Clip completed profile into corner mount clips.