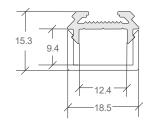

# BRIGHTLIGHT

# **BASELINE 03 / BASELINE 04 SCREW FIXING OR CLIP MOUNTING**

#### **BASELINE 03**

#### **BASELINE 04**











CORNER END CAP



CORNER MOUNT CLIP

## A. PROFILE INSTALLATION (FOR SURFACE, 45° CORNER OR CORNER MOUNTING CLIP)

- 1. When joining, use the appropriate joiner (straight / corner / vertical to horizontal) and tighten grub screws.
- 2. Drill cable entry hole in profile for LED power feed. Thread LED power feed through hole, ensuring it is protected from sharp profile edges e.g. heatshrink or similar.
- 3. Drill preferred cable entry hole in joinery application dependant.
- 4. If screw mounting profile: Countersink screws to secure profile against wall/ceiling (see mounting options). Ensure screws are flush to create even surface for LED ribbon
- If using corner mounting clips: Screw mount clips in desired location. Use approximately 3 clips per metre. If using go to C. CORNER MOUNT