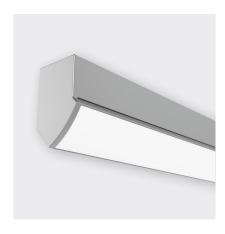

#### **FEATURES**

- Opal polycarbonate diffuser
- Anodised aluminium, black or white powder-coat
- 2-Part Profile Mounting System
- Wall or surface washer
- Surface mount

| DIFFUSER | FINISH   | CODE           |
|----------|----------|----------------|
| OPAL     | ANODISED | BL-LP-T08AO-XX |
|          | BLACK    | BL-LP-T08BO-XX |
|          | WHITE    | BL-LP-T08WO-XX |