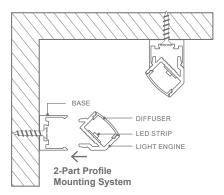

## INSTALLATION

The Techline range **2-Part Profile Mounting System** allows for the pre-installation of LED ribbon prior to screw mounting base, then simply 'clip' assembled light engine in.