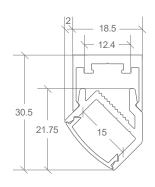

101S    |
|  | JOINER 90° CORNER                                               | BL-LP-J102C    |
|  | JOINER 120° CORNER                                              | BL-LP-J121C    |
|  | JOINER VERTICAL TO HORIZONTAL                                   | BL-LP-J103VH   |
|  | CABLE BASE SURFACE MOUNT                                        | BL-LP-S104X    |
|  | CABLE BASE RECESSED                                             | BL-LP-S105X    |
|  | CABLE BASE MINI 38MM                                            | BL-LP-S112X    |
|  | SUSPENSION WIRE WITH BASE                                       | BL-LP-S106X    |
|  |                                                                 |                |

END CAPS SOLD INDIVIDUALLY X = (A) ANODISED, (B) BLACK, OR (W) WHITE

## DIMENSIONS



## INSTALLATION



The Techline range **2-Part Profile Mounting System** allows for the pre-installation of LED ribbon prior to screw mounting base, then simply 'clip' assembled light engine in.

## ACCESSORIES



BL-LP-T08X-EC\*

\* A PAIR OF ALUMINIUM END CAPS ARE REQUIRED AS PART OF THE INSTALLATION