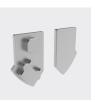

XX = (2M) 2 METRE OR (4M) 4 METRE LENGTHS NOT ALL FINISH COLOURS ARE EX. STOCK, LEAD TIMES MAY APPLY.

|  | ACCESSORY                                                       | CODE           |
|--|-----------------------------------------------------------------|----------------|
|  | ALUMINIUM END CAP - LEFT<br>W20.5 × H30.76 × D2MM (3MM INSERT)  | BL-LP-T08X-LEC |
|  | ALUMINIUM END CAP - RIGHT<br>W20.5 × H30.76 × D2MM (3MM INSERT) | BL-LP-T08X-REC |
|  | JOINER STRAIGHT                                                 | BL-LP-J101S    |
|  | JOINER 90° CORNER                                               | BL-LP-J102C    |
|  | JOINER 120° CORNER                                              | BL-LP-J121C    |
|  | JOINER VERTICAL TO HORIZONTAL                                   | BL-LP-J103VH   |
|  | CABLE BASE SURFACE MOUNT                                        | BL-LP-S104X    |
|  | CABLE BASE RECESSED                                             | BL-LP-S105X    |
|  | CABLE BASE MINI 38MM                                            | BL-LP-S112X    |
|  | SUSPENSION WIRE WITH BASE                                       | BL-LP-S106X    |
|  |                                                                 |                |

END CAPS SOLD INDIVIDUALLY X = (A) ANODISED, (B) BLACK, OR (W) WHITE

## ACCESSORIES

BL-LP-T08X-EC\*

\* A PAIR OF ALUMINIUM END CAPS ARE REQUIRED AS PART OF THE INSTALLATION