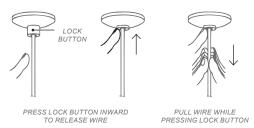

- 4. Drill hole and bring 230V power cable through centre of interior bracket.
- Connect 230V L, N, Green (earth) wires with matching wires on Ring Pendant connector. Connector is housed in the central mounting bracket.
- 6. Adjust the power cable and suspension wire lengths as desired. Suspension lock buttons on the face of the central mounting bracket will prevent suspension wire from moving through unless button is pressed in. Suspension wire are looped inside the central mounting bracket to prevent accidental complete removal.

## SUSPENSION WIRE LOCKS

- 7. Align the central mounting bracket slot locks with the interior bracket side screws. Push central mounting bracket up and rotate to fit screws into slot locks, then tighten screws to secure in place. Cable ties can be used to secure power cable to the nearest suspension cable.
- Installation complete, turn the power back on and check the ring pendant is operating correctly.