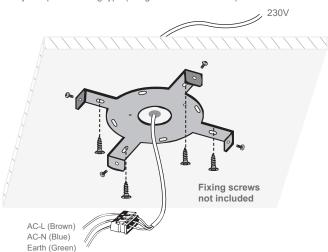

#### **INSTALLATION**

- 1. Ensure power is turned off before installation
- Loosen side screws from the central mounting bracket (if required) and rotate to remove interior bracket (leave side screws in interior bracket or keep safe).
- Mount interior bracket to ceiling using 4 × screw fixings suitable for your specific ceiling type (fixing screws not included).

- 4. Drill hole and bring 230V power cable through centre of interior bracket.
- Connect 230V L, N, Green (earth) wires with matching wires on Ring Pendant connector. Connector is housed in the central mounting bracket.
- 6. Adjust the power cable and suspension wire lengths as desired. Suspension lock buttons on the face of the central mounting bracket will prevent suspension wire from moving through unless button is pressed in. Suspension wire are looped inside the central mounting bracket to prevent accidental complete removal.