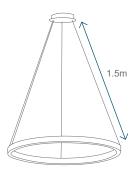

#### RING PENDANT

| VOLTS                         | 220-240V AC, 50/60Hz input                                                          |
|-------------------------------|-------------------------------------------------------------------------------------|
| OPERATING TEMP. (ENVIRONMENT) | -20°C ~ +40°C                                                                       |
| INGRESS<br>PROTECTION         | Indoor use only                                                                     |
| MOUNTING                      | Ø250mm Central Mounting bracket<br>Suspended with 1.5m power cable and safety cable |
| CONTROL                       | Non-dimmable                                                                        |

### SUSPENSION LENGTH

Ring Pendants have 1.5metre suspension wires and power cables.

Larger diameter pendants will hang slightly higher than smaller ones. To hang at the same height simply tighten suspension wires on smaller pendants to match larger ones.