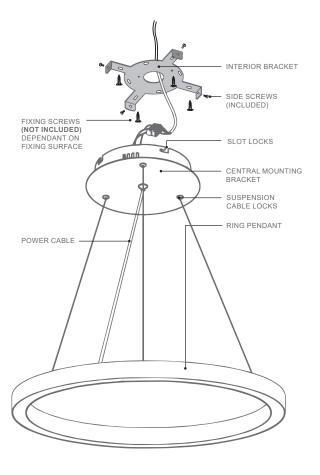

#### **INSTALLATION**

- 1. Ensure power is turned off before installation
- Loosen side screws from the central mounting bracket (if required) and rotate to remove interior bracket (leave side screws in interior bracket or keep safe).
- Mount interior bracket to ceiling using 4 × screw fixings suitable for your specific ceiling type (fixing screws not included).

- 4. Drill hole and bring 230V power cable through centre of interior bracket.
- Connect 230V L, N, Green (earth) wires with matching wires on Ring Pendant connector. Connector is housed in the central mounting bracket.
- 6. Adjust the power cable and suspension wire lengths as desired. Suspension lock buttons on the face of the central mounting bracket will prevent suspension wire from moving through unless button is pressed in. Suspension wire are looped inside the central mounting bracket to prevent accidental complete removal.

## SUSPENSION WIRE LOCKS

- 7. Align the central mounting bracket slot locks with the interior bracket side screws. Push central mounting bracket up and rotate to fit screws into slot locks, then tighten screws to secure in place. Cable ties can be used to secure power cable to the nearest suspension cable.
- Installation complete, turn the power back on and check the ring pendant is operating correctly.