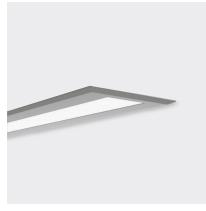

## **FEATURES**

- W40 × H15.5mm (with 10mm trim)
- Opal polycarbonate diffuser
- Anodised aluminium, black or white powder-coat finishes
- Recess with screw-fix
- Wide trim ensures clean finish
- Provides thermal & visual management for LED ribbon up to a maximum of Pro 12 or equivalent