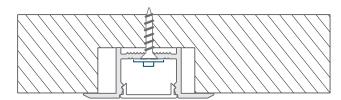

TLIGHT**

# **LOWLINE 04**







## **FEATURES**

- W40 × H15.5mm (with 10mm trim)
- Opal polycarbonate diffuser
- Anodised aluminium, black or white powder-coat finishes
- Recess with screw-fix
- Wide trim ensures clean finish
- Provides thermal & visual management for LED ribbon up to a maximum of Pro 12 or equivalent

| FINISH   | DIFFUSER | CODE           |
|----------|----------|----------------|
| ANODISED | OPAL     | BL-LP-L04AO-XX |
| BLACK    |          | BL-LP-L04BO-XX |
| WHITE    |          | BL-LP-L04WO-XX |

XX = (2M) 2 METRE or (4M) 4 METRE LENGTHS

#### ACCESSORY CODE

ALUMINIUM END CAP W40 × H15.5 × D2MM (D12MM INCL TRIM)

BL-LP-L04X-EC

X = (A) ANODISED, (B) BLACK, OR (W) WHITE

#### **DIMENSIONS**



## INSTALLATION

Recess - rebate groove can be between 21–35mm wide