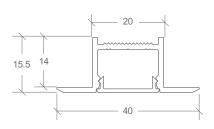

#### **DIMENSIONS**

## **FEATURES**

- W40 × H15.5mm (with 10mm trim)
- Opal polycarbonate diffuser
- Anodised aluminium, black or white powder-coat finishes
- Recess with screw-fix
- Wide trim ensures clean finish
- Provides thermal & visual management for LED ribbon up to a maximum of Pro 12 or equivalent