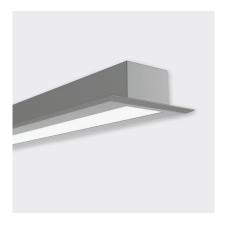

## **FEATURES**

- W40 × H15.5mm (with 10mm trim)
- Opal polycarbonate diffuser
- Anodised aluminium, black or white powder-coat finishes
- Recess with screw-fix
- Wide trim ensures clean finish
- Provides thermal & visual management for LED ribbon up to a maximum of Pro 12 or equivalent