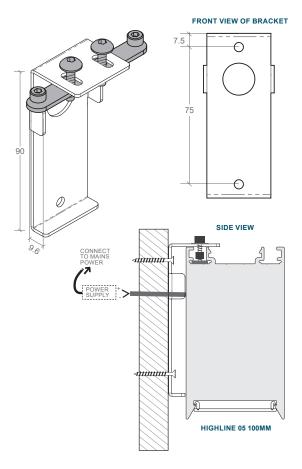

## LINEAR WALL MOUNT CLIP | HIGHLINE 05

50MM - FOR HIGHLINE 05 50MM & 78MM

90MM - FOR HIGHLINE 05 100MM

## FEATURES

- Simple wall clip for mounting Highline 05 profile
- Available in black or white
- 9.6mm offset from wall
- Mounting clip screws into a Highline 05 joiner (included), allowing the clip location to be adjusted as needed to suit to wall studs
- Minimum of two clips per installation (see installation guide for more information)
- All wall mounted profiles have external power supply/driver which need to be mounted in the wall & connected to mains power.