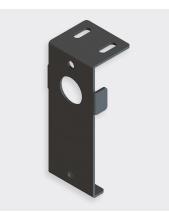

## LINEAR WALL MOUNT CLIP | HIGHLINE 05

50MM - FOR HIGHLINE 05 50MM & 78MM

90MM - FOR HIGHLINE 05 100MM

## FEATURES

- Simple wall clip for mounting Highline 05 profile
- Available in black or white
- 9.6mm offset from wall
- Mounting clip screws into a Highline 05 joiner (included), allowing the clip location to be adjusted as needed to suit to wall studs
- Minimum of two clips per installation (see installation guide for more information)
- All wall mounted profiles have external power supply/driver which need to be mounted in the wall & connected to mains power.

## 0800 952 000 | www.brightlight.co.nz | BRIGHTLIGHT

Actual product characteristics may vary. Bright Light reserves the right to improve, modify or update the product designs without prior notice.

R

HIGHLINE 05 78MM