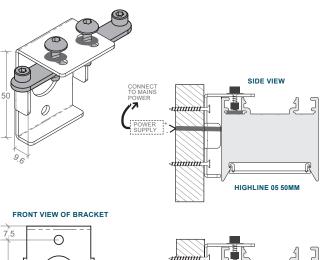

## FEATURES

- Simple wall clip for mounting Highline 05 profile
- Available in black or white
- 9.6mm offset from wall
- Mounting clip screws into a Highline 05 joiner (included), allowing the clip location to be adjusted as needed to suit to wall studs
- Minimum of two clips per installation (see installation guide for more information)
- All wall mounted profiles have external power supply/driver which need to be mounted in the wall & connected to mains power.

## 50MM CLIP FOR HIGHLINE 05 50MM & 78MM

35

Ð