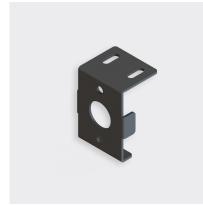

## LINEAR WALL MOUNT CLIP | HIGHLINE 05

50MM - FOR HIGHLINE 05 50MM & 78MM

90MM - FOR HIGHLINE 05 100MM

## FEATURES

- Simple wall clip for mounting Highline 05 profile
- Available in black or white
- 9.6mm offset from wall
- Mounting clip screws into a Highline 05 joiner (included), allowing the clip location to be adjusted as needed to suit to wall studs
- Minimum of two clips per installation (see installation guide for more information)
- All wall mounted profiles have external power supply/driver which need to be mounted in the wall & connected to mains power.

## 50MM CLIP FOR HIGHLINE 05 50MM & 78MM

35

Ð