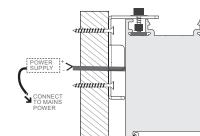

## FEATURES

- Simple wall clip for mounting Highline 05 profile
- Available in black or white
- 9.6mm offset from wall
- Mounting clip screws into a Highline 05 joiner (included), allowing the clip location to be adjusted as needed to suit to wall studs
- Minimum of two clips per installation (see installation guide for more information)
- All wall mounted profiles have external power supply/driver which need to be mounted in the wall & connected to mains power.