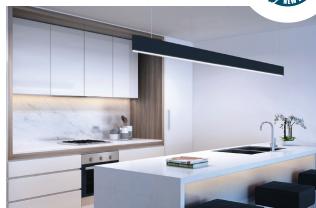

HORIZON 105 is a sleek and stylish suspended profile that provides both down lighting and optional up lighting.

Using a rectangle diffuser HORIZON 105 is designed to be seen and provides 180 degree illumination. It is perfect as architectural feature lighting for both residential and commercial lighting projects.