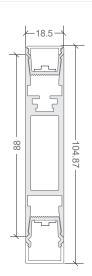

#### FEATURES

- W18.5mm × H104.87mm
- Custom-built to lengths up to 4metres, or longer via joiners
- Rectangle frosted acrylic diffuser for down lighting and opal polycarbonate diffuser for up lighting
- Anodised aluminium, black, or white powder-coat
- Custom colour finishes available
- Suspend mount

#### DIMENSIONS