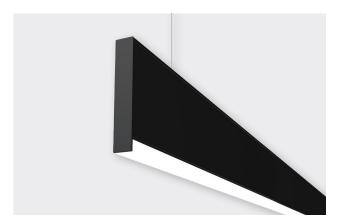

HORIZON 105 is a sleek and stylish suspended profile that provides both down lighting and optional up lighting.

Using a rectangle diffuser HORIZON 105 is designed to be seen and provides 180 degree illumination. It is perfect as architectural feature lighting for both residential and commercial lighting projects.