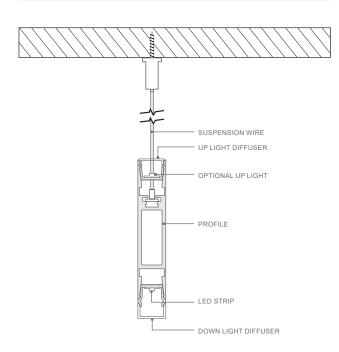

er for up lighting
- Anodised aluminium, black, or white powder-coat
- Custom colour finishes available
- Suspend mount

HORIZON 105 is a sleek and stylish suspended profile that provides both down lighting and optional up lighting.

Using a rectangle diffuser HORIZON 105 is designed to be seen and provides 180 degree illumination. It is perfect as architectural feature lighting for both residential and commercial lighting projects.

This product provides thermal management for LED ribbon up to a maximum of Pro 30 or equivalent.

For best direct light visual performance LED ribbon up to a maximum of Pro 12 or equivalent is recommended for glare management.

Indirect lighting will not require glare management and providing thermally safe, can have higher wattage products

### INSTALLATION



#### DIMENSIONS