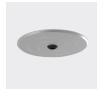

## **MOUNTING ACCESSORIES**

| ACCESSORY                                                       | CODE                                 |
|-----------------------------------------------------------------|--------------------------------------|
| CABLE BASE SURFACE MOUNT                                        | BL-LP-S104X                          |
| CABLE BASE RECESSED                                             | BL-LP-S105X                          |
| CABLE BASE MINI 38MM                                            | BL-LP-S112X                          |
| Y SUSPENSION WIRE WITH BASE                                     | BL-LP-Y-SL                           |
| ANGLED SUSPENSION WIRE                                          | BL-LP-S110A                          |
| ROD SUSPENSION SURFACE<br>OR FLUSH MOUNT                        | 13MM-ROD-SUSP                        |
| ADJUSTABLE ROD SUSPENSION SURFACE OR FLUSH MOUNT                | -                                    |
| LINEAR WALL MOUNT CLIP 50MM (USED FOR HIGHLINE 05 CUSTOM-BUILD) | BL-LP-S114B-50MM<br>BL-LP-S114W-50MM |
| LINEAR WALL MOUNT CLIP 90MM (USED FOR HIGHLINE 05 CUSTOM-BUILD) | BL-LP-S114B-90MM<br>BL-LP-S114W-90MM |

CABLE BASE SURFACE MOUNT Ø80 × H22MM

CABLE BASE RECESS MOUNT Ø80 × H20MM (3mm exposed)

CABLE BASE MINI 38MM Ø35MM

Y SUSPENSION WIRE WITH BASE

ANGLED SUSPENSION WIRE

ROD SUSPENSION

ADJUSTABLE ROD SUSPENSION

50MM LINEAR WALL MOUNT CLIP