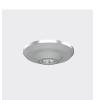

## **MOUNTING ACCESSORIES**

| ACCESSORY                                                       | CODE                                 |
|-----------------------------------------------------------------|--------------------------------------|
| CABLE BASE SURFACE MOUNT                                        | BL-LP-S104X                          |
| CABLE BASE RECESSED                                             | BL-LP-S105X                          |
| CABLE BASE MINI 38MM                                            | BL-LP-S112X                          |
| Y SUSPENSION WIRE WITH BASE                                     | BL-LP-Y-SL                           |
| ANGLED SUSPENSION WIRE                                          | BL-LP-S110A                          |
| ROD SUSPENSION SURFACE<br>OR FLUSH MOUNT                        | 13MM-ROD-SUSP                        |
| ADJUSTABLE ROD SUSPENSION SURFACE OR FLUSH MOUNT                | -                                    |
| LINEAR WALL MOUNT CLIP 50MM (USED FOR HIGHLINE 05 CUSTOM-BUILD) | BL-LP-S114B-50MM<br>BL-LP-S114W-50MM |
| LINEAR WALL MOUNT CLIP 90MM (USED FOR HIGHLINE 05 CUSTOM-BUILD) | BL-LP-S114B-90MM<br>BL-LP-S114W-90MM |

CABLE BASE SURFACE MOUNT Ø80 × H22MM

CABLE BASE RECESS MOUNT Ø80 × H20MM (3mm exposed)

CABLE BASE MINI 38MM Ø35MM

Y SUSPENSION WIRE WITH BASE

ANGLED SUSPENSION WIRE

ROD SUSPENSION

ADJUSTABLE ROD SUSPENSION

50MM LINEAR WALL MOUNT CLIP