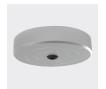

## **MOUNTING ACCESSORIES**

| ACCESSORY                                                       | CODE                                 |
|-----------------------------------------------------------------|--------------------------------------|
| CABLE BASE SURFACE MOUNT                                        | BL-LP-S104X                          |
| CABLE BASE RECESSED                                             | BL-LP-S105X                          |
| CABLE BASE MINI 38MM                                            | BL-LP-S112X                          |
| Y SUSPENSION WIRE WITH BASE                                     | BL-LP-Y-SL                           |
| ANGLED SUSPENSION WIRE                                          | BL-LP-S110A                          |
| ROD SUSPENSION SURFACE<br>OR FLUSH MOUNT                        | 13MM-ROD-SUSP                        |
| ADJUSTABLE ROD SUSPENSION SURFACE OR FLUSH MOUNT                | -                                    |
| LINEAR WALL MOUNT CLIP 50MM (USED FOR HIGHLINE 05 CUSTOM-BUILD) | BL-LP-S114B-50MM<br>BL-LP-S114W-50MM |
| LINEAR WALL MOUNT CLIP 90MM (USED FOR HIGHLINE 05 CUSTOM-BUILD) | BL-LP-S114B-90MM<br>BL-LP-S114W-90MM |

CABLE BASE SURFACE MOUNT Ø80 × H22MM

CABLE BASE RECESS MOUNT Ø80 × H20MM (3mm exposed)

CABLE BASE MINI 38MM Ø35MM

Y SUSPENSION WIRE WITH BASE

ANGLED SUSPENSION WIRE

ROD SUSPENSION

ADJUSTABLE ROD SUSPENSION

50MM LINEAR WALL MOUNT CLIP