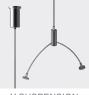

## **MOUNTING ACCESSORIES**

| ACCESSORY                                                       | CODE                                 |
|-----------------------------------------------------------------|--------------------------------------|
| CABLE BASE SURFACE MOUNT                                        | BL-LP-S104X                          |
| CABLE BASE RECESSED                                             | BL-LP-S105X                          |
| CABLE BASE MINI 38MM                                            | BL-LP-S112X                          |
| Y SUSPENSION WIRE WITH BASE                                     | BL-LP-Y-SL                           |
| ANGLED SUSPENSION WIRE                                          | BL-LP-S110A                          |
| ROD SUSPENSION SURFACE<br>OR FLUSH MOUNT                        | 13MM-ROD-SUSP                        |
| ADJUSTABLE ROD SUSPENSION SURFACE OR FLUSH MOUNT                | -                                    |
| LINEAR WALL MOUNT CLIP 50MM (USED FOR HIGHLINE 05 CUSTOM-BUILD) | BL-LP-S114B-50MM<br>BL-LP-S114W-50MM |
| LINEAR WALL MOUNT CLIP 90MM (USED FOR HIGHLINE 05 CUSTOM-BUILD) | BL-LP-S114B-90MM<br>BL-LP-S114W-90MM |

CABLE BASE SURFACE MOUNT Ø80 × H22MM

CABLE BASE RECESS MOUNT Ø80 × H20MM (3mm exposed)

CABLE BASE MINI 38MM Ø35MM

Y SUSPENSION WIRE WITH BASE

ANGLED SUSPENSION WIRE

ROD SUSPENSION

ADJUSTABLE ROD SUSPENSION

50MM LINEAR WALL MOUNT CLIP