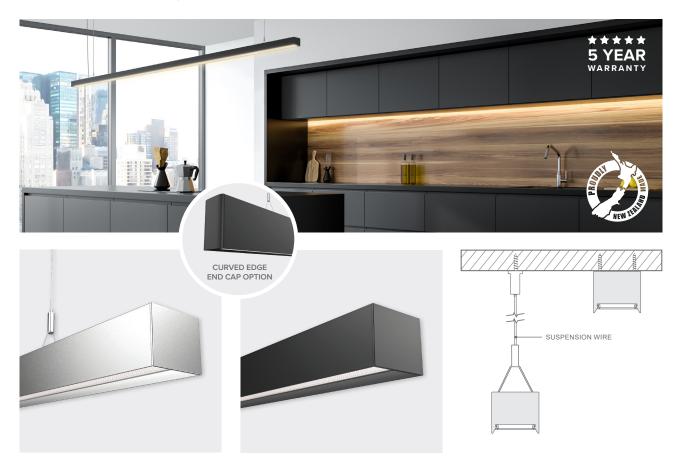

## **HIGHLINE 05 LUMINAIRE | 57 × 50MM**

| LIGHTING               | FINISH |
|------------------------|--------|
| DOWN ONLY<br>BL-H0550D | SILVER |
|                        | BLACK  |
|                        | WHITE  |

#### **FEATURES**

- Down lighting only
- Prismatic diamond cut design diffuser (continuous)
- CRI 90+ & R9 60+
- 25W/m with 1900lm/m illumination
- Available in 2700K Extra warm white, 3000K Warm white or 4000K Natural white
- Silver, black or white powder-coat
- Standard flat or curved edge end caps
- External triac dimmable driver
- Perfect for general and feature lighting

## DIMENSIONS

AVAILABLE FROM 1 - 3METRES AS STANDARD