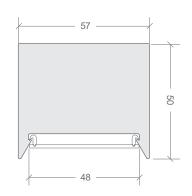

## **HIGHLINE 05 LUMINAIRE | 57 × 50MM**

| LIGHTING               | FINISH |
|------------------------|--------|
| DOWN ONLY<br>BL-H0550D | SILVER |
|                        | BLACK  |
|                        | WHITE  |

## DIMENSIONS

AVAILABLE FROM 1 - 3METRES AS STANDARD