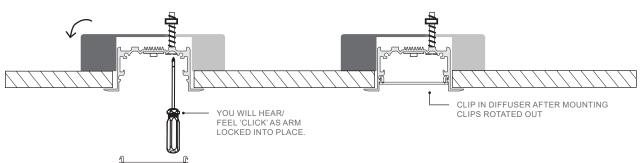

## **BRIGHTLIGHT**

### **HIGHLINE 03 / FLARE 33 MOUNTING CLIP**



### CODE DESCRIPTION

# BL-LP-H03-MC Highline 03 & FLARE 33 Mounting Clip

#### **FEATURES**

- For Highline 03 & FLARE 33 profile ceiling installation
- Black powder-coat finish
- Suitable for up to 15mm ceiling
- To provide good support, clips should be spaced along profile with a minimum of 1m between each clip, and within 100mm of each end.



### INSTALLATION EXAMPLE (SHOWING HIGHLINE 03) - Refer to actual installation guides for detailed instructions

1) MOUNTING CLIP (WITHDRAWN / NOT LOCKED)

WITH ARMS WITHDRAWN INSERT PROFILE INTO CEILING CAVITY



2) MOUNTING CLIP (OUT / LOCKED)