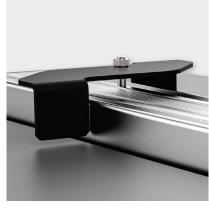

# BL-LP-H03-MC Highline 03 & FLARE 33 Mounting Clip

#### **FEATURES**

- For Highline 03 & FLARE 33 profile ceiling installation
- Black powder-coat finish
- Suitable for up to 15mm ceiling
- To provide good support, clips should be spaced along profile with a minimum of 1m between each clip, and within 100mm of each end.