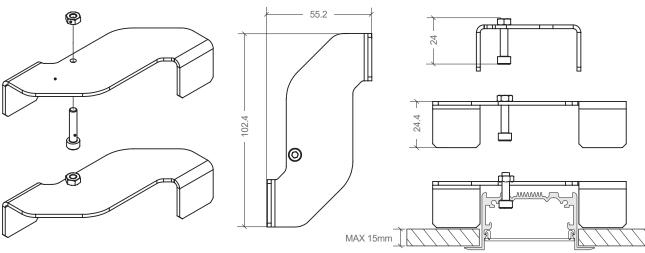

#### **FEATURES**

- For Highline 03 & FLARE 33 profile ceiling installation
- Black powder-coat finish
- Suitable for up to 15mm ceiling
- To provide good support, clips should be spaced along profile with a minimum of 1m between each clip, and within 100mm of each end.