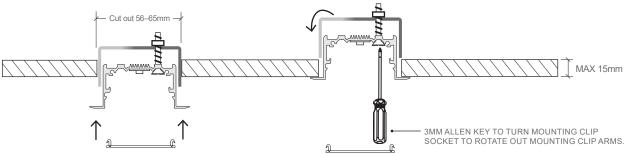

### INSTALLATION EXAMPLE (SHOWING HIGHLINE 03) - Refer to actual installation guides for detailed instructions

1) MOUNTING CLIP (WITHDRAWN / NOT LOCKED)

WITH ARMS WITHDRAWN INSERT PROFILE INTO CEILING CAVITY