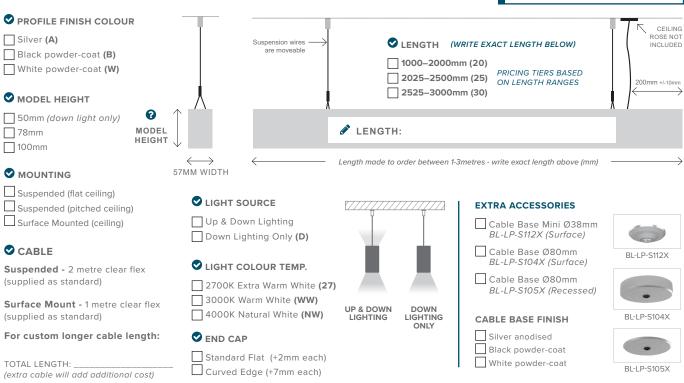

## **FEATURES**

- Up & down lighting two-circuit control (57 × 78mm & 57 × 100mm)
- Down lighting only (all sizes)
- Suspended or surface mount options
- Prismatic diamond-cut design diffuser
- CRI 90+ & R9 60+
- Down light: 25W/m with 1900lm/m
- Up light: 18W/m with 1100lm/m
- Light temperature options of 2700K, 3000K, or 4000K
- Silver, black or white powder-coat
- Onboard triac dimmable driver (57 × 78mm & 57 × 100mm)
- External triac dimmable driver (57 × 50mm)

**DESIGN SPECIFICATIONS** 

NAME / PROJECT

PHONE / EMAIL

## TURN AROUND TIME OF 1-2 WEEKS

XX = (27) 2700K, (WW) 3000K, OR (NW) 4000K

LOOKING FOR SOMETHING A BIT DIFFERENT?

> ASK ABOUT A CUSTOM BUILD!

- Lengths over 3metres
- Custom shapes (eg rectangles, hexagons)
- Mounting options such as Rod Suspension or Wall Mounting
- Custom colour powder-coat finish
- Custom light colour (eg RGB)

\*All custom builds use external drivers