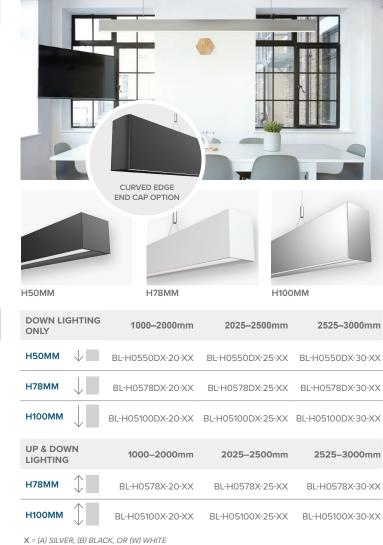

## **FEATURES**

- Up & down lighting two-circuit control (57 × 78mm & 57 × 100mm)
- Down lighting only (all sizes)
- Suspended or surface mount options
- Prismatic diamond-cut design diffuser
- CRI 90+ & R9 60+
- Down light: 25W/m with 1900lm/m
- Up light: 18W/m with 1100lm/m
- Light temperature options of 2700K, 3000K, or 4000K
- Silver, black or white powder-coat
- Onboard triac dimmable driver (57 × 78mm & 57 × 100mm)
- External triac dimmable driver (57 × 50mm)

## TURN AROUND TIME OF 1-2 WEEKS

XX = (27) 2700K, (WW) 3000K, OR (NW) 4000K

LOOKING FOR SOMETHING A BIT DIFFERENT?

> ASK ABOUT A CUSTOM BUILD!

- Lengths over 3metres
- Custom shapes (eg rectangles, hexagons)
- Mounting options such as Rod Suspension or Wall Mounting
- Custom colour powder-coat finish
- Custom light colour (eg RGB)