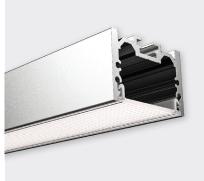

#### PRODUCT DIMENSIONS

**INSTALLATION** - REFER TO INSTALLATION GUIDE FOR DETAILED INSTRUCTIONS

#### **GIB CHANNEL**

PLASTER OVER SCREW \_\_\_\_\_ MOUNTED TRIM (AS STANDARD)

- 1. Screw-mount assembled Highline 01 profile into installed GIB channel with tek screws.
- 1. Rebate GIB channel into 40-45mm groove and screw-fix via trim holes. 2. Plaster trim surface as standard.