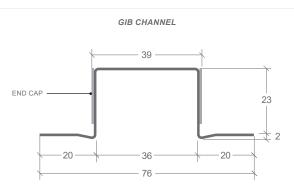

#### PRODUCT DIMENSIONS

**INSTALLATION** - REFER TO INSTALLATION GUIDE FOR DETAILED INSTRUCTIONS

#### **GIB CHANNEL**

PLASTER OVER SCREW \_\_\_\_\_ MOUNTED TRIM (AS STANDARD)

- 1. Screw-mount assembled Highline 01 profile into installed GIB channel with tek screws.
- 1. Rebate GIB channel into 40-45mm groove and screw-fix via trim holes. 2. Plaster trim surface as standard.