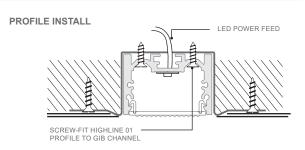

#### PRODUCT DIMENSIONS

**INSTALLATION** - REFER TO INSTALLATION GUIDE FOR DETAILED INSTRUCTIONS

#### **GIB CHANNEL**

PLASTER OVER SCREW \_\_\_\_\_ MOUNTED TRIM (AS STANDARD)

- 1. Screw-mount assembled Highline 01 profile into installed GIB channel with tek screws.
- 1. Rebate GIB channel into 40-45mm groove and screw-fix via trim holes. 2. Plaster trim surface as standard.