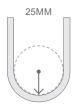

### MINIMUM BEND RADIUS

| CRI         | ≥80          |
|-------------|--------------|
| BEAM ANGLE  | 180°         |
| SOURCE LIFE | 50,000 hours |
| WARRANTY    | 3 years      |

| MINIMUM<br>BEND RADIUS | 25mm                                              |
|------------------------|---------------------------------------------------|
| BEND<br>DIRECTION      | Vertical bending                                  |
| CUTTING<br>LENGTH      | 50mm                                              |
| DIMENSIONS             | W12 × H12mm<br>(W14mm for connectors)             |
| INGRESS<br>PROTECTION  | Protection established by use of IP66 connections |
| HOUSING                | UV resistant Silicone                             |
| CONTROL                | Dimmable by PWM signal                            |