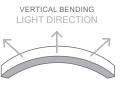

### BEND DIRECTION

| CRI         | ≥80          |
|-------------|--------------|
| BEAM ANGLE  | 180°         |
| SOURCE LIFE | 50,000 hours |
| WARRANTY    | 3 years      |

| MINIMUM<br>BEND RADIUS | 25mm                                              |
|------------------------|---------------------------------------------------|
| BEND<br>DIRECTION      | Vertical bending                                  |
| CUTTING<br>LENGTH      | 50mm                                              |
| DIMENSIONS             | W12 × H12mm<br>(W14mm for connectors)             |
| INGRESS<br>PROTECTION  | Protection established by use of IP66 connections |
| HOUSING                | UV resistant Silicone                             |
| CONTROL                | Dimmable by PWM signal                            |