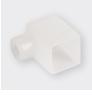

## Connectors & end caps require sealing internally with silicone for IP66 protection.

| ACCESSORY                            | CODE       |
|--------------------------------------|------------|
| SIDE / BOTTOM FEED<br>CONNECTOR IP66 | BL-LS-4331 |
| END CAP IP66                         | BL-LS-4332 |
| MOUNTING CLIP 30MM                   | BL-LS-4330 |
| POWER FEED CABLE<br>(1000MM)         | BL-LS-4310 |

SIDE / BOTTOM FEED CONNECTOR

END CAP

MOUNTING CLIP 30MM