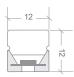

### **DIMENSIONS**

| CRI         | ≥80          |
|-------------|--------------|
| BEAM ANGLE  | 180°         |
| SOURCE LIFE | 50,000 hours |
| WARRANTY    | 3 years      |

| MINIMUM<br>BEND RADIUS | 25mm                                              |
|------------------------|---------------------------------------------------|
| BEND<br>DIRECTION      | Vertical bending                                  |
| CUTTING<br>LENGTH      | 50mm                                              |
| DIMENSIONS             | W12 × H12mm<br>(W14mm for connectors)             |
| INGRESS<br>PROTECTION  | Protection established by use of IP66 connections |
| HOUSING                | UV resistant Silicone                             |
| CONTROL                | Dimmable by PWM signal                            |