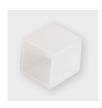

## Connectors & end caps require sealing internally with silicone for IP66 protection.

| ACCESSORY                            | CODE       |
|--------------------------------------|------------|
| SIDE / BOTTOM FEED<br>CONNECTOR IP66 | BL-LS-4331 |
| END CAP IP66                         | BL-LS-4332 |
| MOUNTING CLIP 30MM                   | BL-LS-4330 |
| POWER FEED CABLE<br>(1000MM)         | BL-LS-4310 |

SIDE / BOTTOM FEED CONNECTOR

END CAP

MOUNTING CLIP 30MM