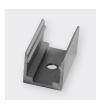

## Connectors & end caps require sealing internally with silicone for IP66 protection.

| ACCESSORY                            | CODE       |
|--------------------------------------|------------|
| SIDE / BOTTOM FEED<br>CONNECTOR IP66 | BL-LS-4331 |
| END CAP IP66                         | BL-LS-4332 |
| MOUNTING CLIP 30MM                   | BL-LS-4330 |
| POWER FEED CABLE<br>(1000MM)         | BL-LS-4310 |

SIDE / BOTTOM FEED CONNECTOR

END CAP

MOUNTING CLIP 30MM