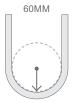

| CRI         | ≥90          |
|-------------|--------------|
| BEAM ANGLE  | 160°         |
| SOURCE LIFE | 50,000 hours |
| WARRANTY    | 3 years      |

| MINIMUM<br>BEND RADIUS | 60mm                                              |
|------------------------|---------------------------------------------------|
| BEND<br>DIRECTION      | Vertical & Horizontal<br>bending                  |
| CUTTING<br>LENGTH      | 41.66mm                                           |
| DIMENSIONS             | W15 × H15mm<br>(W17mm for connectors)             |
| INGRESS<br>PROTECTION  | Protection established by use of IP66 connections |
| HOUSING                | UV resistant Silicone                             |
| CONTROL                | Dimmable by PWM signal                            |

### MINIMUM BEND RADIUS