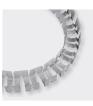

e                             |
| CONTROL                | Dimmable by PWM signal                            |

#### DIMENSIONS



### MINIMUM BEND RADIUS



## BEND DIRECTION



Connectors & end caps require sealing internally with silicone for IP66 protection.

| ACCESSORY                                           | CODE       |
|-----------------------------------------------------|------------|
| END FEED CONNECTOR<br>IP66                          | BL-LS-4380 |
| END CAP IP66                                        | BL-LS-4381 |
| ALUMINIUM MOUNTING<br>PROFILE 1000MM                | BL-LS-4382 |
| CURVE PROFILE 1000MM<br>(COMES IN 2 × 500MM PIECES) | BL-LS-4383 |
| POWER FEED CABLE<br>(1000MM)                        | BL-LS-4310 |



CONNECTOR





ALUMINIUM MOUNTING PROFILE 1000MM



CURVE PROFILE 1000MM

#### 0800 952 000 | www.brightlight.co.nz | BRIGHTLIGHT

Actual product characteristics may vary. Bright Light reserves the right to improve, modify or update the product designs without prior notice.