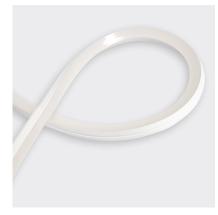

# ENCAPSULATED | DUO

| COLOUR              | CODE          | LUMENS   |
|---------------------|---------------|----------|
| 3000K WARM WHITE    | BL-LS-4375-30 | ≥450lm/m |
| 4000K NATURAL WHITE | BL-LS-4375-40 | ≥450lm/m |