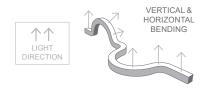

| CRI         | ≥90          |
|-------------|--------------|
| BEAM ANGLE  | 160°         |
| SOURCE LIFE | 50,000 hours |
| WARRANTY    | 3 years      |

| MINIMUM<br>BEND RADIUS | 60mm                                              |
|------------------------|---------------------------------------------------|
| BEND<br>DIRECTION      | Vertical & Horizontal<br>bending                  |
| CUTTING<br>LENGTH      | 41.66mm                                           |
| DIMENSIONS             | W15 × H15mm<br>(W17mm for connectors)             |
| INGRESS<br>PROTECTION  | Protection established by use of IP66 connections |
| HOUSING                | UV resistant Silicone                             |
| CONTROL                | Dimmable by PWM signal                            |

## BEND DIRECTION

Connectors & end caps require sealing internally with silicone for IP66 protection.

| ACCESSORY                                           | CODE       |
|-----------------------------------------------------|------------|
| END FEED CONNECTOR<br>IP66                          | BL-LS-4380 |
| END CAP IP66                                        | BL-LS-4381 |
| ALUMINIUM MOUNTING<br>PROFILE 1000MM                | BL-LS-4382 |
| CURVE PROFILE 1000MM<br>(COMES IN 2 × 500MM PIECES) | BL-LS-4383 |
| POWER FEED CABLE<br>(1000MM)                        | BL-LS-4310 |