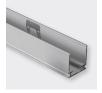

| UV resistant Silicone                             |
| CONTROL                | Dimmable by PWM signal                            |

#### DIMENSIONS



### MINIMUM BEND RADIUS



## BEND DIRECTION



Connectors & end caps require sealing internally with silicone for IP66 protection.

| ACCESSORY                                           | CODE       |
|-----------------------------------------------------|------------|
| END FEED CONNECTOR<br>IP66                          | BL-LS-4380 |
| END CAP IP66                                        | BL-LS-4381 |
| ALUMINIUM MOUNTING<br>PROFILE 1000MM                | BL-LS-4382 |
| CURVE PROFILE 1000MM<br>(COMES IN 2 × 500MM PIECES) | BL-LS-4383 |
| POWER FEED CABLE<br>(1000MM)                        | BL-LS-4310 |



CONNECTOR





ALUMINIUM MOUNTING PROFILE 1000MM



CURVE PROFILE 1000MM

#### 0800 952 000 | www.brightlight.co.nz | BRIGHTLIGHT

Actual product characteristics may vary. Bright Light reserves the right to improve, modify or update the product designs without prior notice.