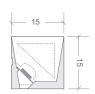

| CRI         | ≥90          |
|-------------|--------------|
| BEAM ANGLE  | 160°         |
| SOURCE LIFE | 50,000 hours |
| WARRANTY    | 3 years      |

| MINIMUM<br>BEND RADIUS | 60mm                                              |
|------------------------|---------------------------------------------------|
| BEND<br>DIRECTION      | Vertical & Horizontal<br>bending                  |
| CUTTING<br>LENGTH      | 41.66mm                                           |
| DIMENSIONS             | W15 × H15mm<br>(W17mm for connectors)             |
| INGRESS<br>PROTECTION  | Protection established by use of IP66 connections |
| HOUSING                | UV resistant Silicone                             |
| CONTROL                | Dimmable by PWM signal                            |

#### DIMENSIONS