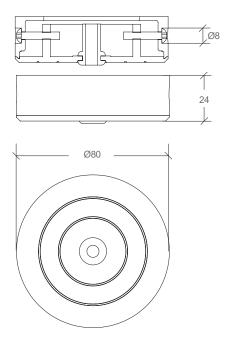

### **CABLE BASE Ø80MM**

POWER FEED (CONNECT TO LED DRIVER)

TO LED RIBBON STRIP

SURFACE MOUNT INSTALLATION

SURFACE MOUNT

**RECESS MOUNT** 

| MOUNTING      | FINISH   | CODE        | DIMENSIONS                   |
|---------------|----------|-------------|------------------------------|
| SURFACE MOUNT | ANODISED | BL-LP-S104A | Ø80 × H22MM                  |
|               | BLACK    | BL-LP-S104B |                              |
|               | WHITE    | BL-LP-S104W |                              |
| RECESS MOUNT  | ANODISED | BL-LP-S105A | Ø80 × H20MM<br>(3mm exposed) |
|               | BLACK    | BL-LP-S105B |                              |
|               | WHITE    | BL-LP-S105W |                              |

#### SURFACE MOUNT DIMENSIONS