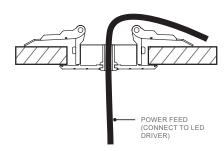

### **CABLE BASE Ø80MM**

POWER FEED (CONNECT TO LED DRIVER)

TO LED RIBBON STRIP

SURFACE MOUNT INSTALLATION

SURFACE MOUNT

**RECESS MOUNT** 

| MOUNTING      | FINISH   | CODE        | DIMENSIONS                   |
|---------------|----------|-------------|------------------------------|
| SURFACE MOUNT | ANODISED | BL-LP-S104A | Ø80 × H22MM                  |
|               | BLACK    | BL-LP-S104B |                              |
|               | WHITE    | BL-LP-S104W |                              |
| RECESS MOUNT  | ANODISED | BL-LP-S105A | Ø80 × H20MM<br>(3mm exposed) |
|               | BLACK    | BL-LP-S105B |                              |
|               | WHITE    | BL-LP-S105W |                              |

# RECESSED MOUNT INSTALLATION SEE INSTALLATION GUIDE FOR MORE INFO

TO LED RIBBON STRIP