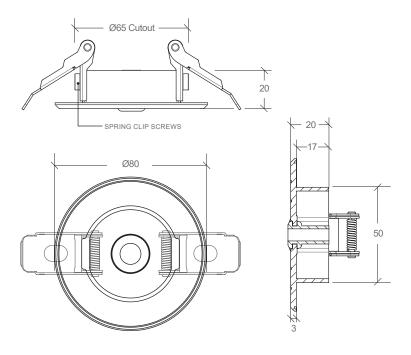

### **CABLE BASE Ø80MM**

POWER FEED (CONNECT TO LED DRIVER)

TO LED RIBBON STRIP

SURFACE MOUNT INSTALLATION

SURFACE MOUNT

**RECESS MOUNT** 

| MOUNTING      | FINISH   | CODE        | DIMENSIONS                   |
|---------------|----------|-------------|------------------------------|
| SURFACE MOUNT | ANODISED | BL-LP-S104A | Ø80 × H22MM                  |
|               | BLACK    | BL-LP-S104B |                              |
|               | WHITE    | BL-LP-S104W |                              |
| RECESS MOUNT  | ANODISED | BL-LP-S105A | Ø80 × H20MM<br>(3mm exposed) |
|               | BLACK    | BL-LP-S105B |                              |
|               | WHITE    | BL-LP-S105W |                              |

### RECESS MOUNT DIMENSIONS