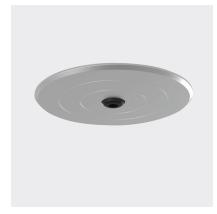

### **CABLE BASE Ø80MM**

POWER FEED (CONNECT TO LED DRIVER)

TO LED RIBBON STRIP

SURFACE MOUNT INSTALLATION

SURFACE MOUNT

**RECESS MOUNT** 

| MOUNTING      | FINISH   | CODE        | DIMENSIONS                   |
|---------------|----------|-------------|------------------------------|
| SURFACE MOUNT | ANODISED | BL-LP-S104A | Ø80 × H22MM                  |
|               | BLACK    | BL-LP-S104B |                              |
|               | WHITE    | BL-LP-S104W |                              |
| RECESS MOUNT  | ANODISED | BL-LP-S105A | Ø80 × H20MM<br>(3mm exposed) |
|               | BLACK    | BL-LP-S105B |                              |
|               | WHITE    | BL-LP-S105W |                              |

### RECESS MOUNT DIMENSIONS