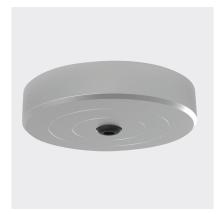

### **CABLE BASE Ø80MM**

POWER FEED (CONNECT TO LED DRIVER)

TO LED RIBBON STRIP

SURFACE MOUNT INSTALLATION

SURFACE MOUNT

**RECESS MOUNT** 

| MOUNTING      | FINISH   | CODE        | DIMENSIONS                   |
|---------------|----------|-------------|------------------------------|
| SURFACE MOUNT | ANODISED | BL-LP-S104A | Ø80 × H22MM                  |
|               | BLACK    | BL-LP-S104B |                              |
|               | WHITE    | BL-LP-S104W |                              |
| RECESS MOUNT  | ANODISED | BL-LP-S105A | Ø80 × H20MM<br>(3mm exposed) |
|               | BLACK    | BL-LP-S105B |                              |
|               | WHITE    | BL-LP-S105W |                              |

#### SURFACE MOUNT DIMENSIONS