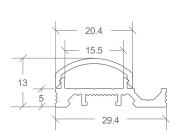

rew-fix or mount with 45° clip
- Provides thermal management for LED ribbon up to a maximum of Pro 30 or equivalent
- Designed as a heatsink for cove or concealed lighting

| FINISH   | DIFFUSER         | CODE           |
|----------|------------------|----------------|
| ANODISED | CLEAR            | BL-LP-B02AC-2M |
|          | WITHOUT DIFFUSER | BL-LP-B02A-XX  |

XX = (2M) 2 METRE or (4M) 4 METRE LENGTHS

| ACCESSORY                      | CODE         |
|--------------------------------|--------------|
| SPRING STEEL 45° MOUNTING CLIP | BL-LP-B02MC  |
| JOINER STRAIGHT                | BL-LP-J101S  |
| JOINER 90° CORNER              | BL-LP-J102C  |
| JOINER 120° CORNER             | BL-LP-J121C  |
| JOINER VERTICAL TO HORIZONTAL  | BL-LP-J103VH |



BL-LP-B02MC

#### **DIMENSIONS**



## INSTALLATION



SCREW MOUNTED