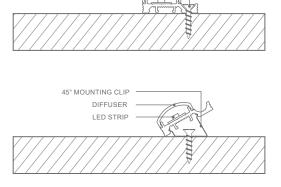

th 45° clip
- Provides thermal management for LED ribbon up to a maximum of Pro 30 or equivalent
- Designed as a heatsink for cove or concealed lighting

| FINISH   | DIFFUSER         | CODE           |
|----------|------------------|----------------|
| ANODISED | CLEAR            | BL-LP-B02AC-2M |
|          | WITHOUT DIFFUSER | BL-LP-B02A-XX  |

XX = (2M) 2 METRE or (4M) 4 METRE LENGTHS

| ACCESSORY                      | CODE         |
|--------------------------------|--------------|
| SPRING STEEL 45° MOUNTING CLIP | BL-LP-B02MC  |
| JOINER STRAIGHT                | BL-LP-J101S  |
| JOINER 90° CORNER              | BL-LP-J102C  |
| JOINER 120° CORNER             | BL-LP-J121C  |
| JOINER VERTICAL TO HORIZONTAL  | BL-LP-J103VH |



BL-LP-B02MC

#### **DIMENSIONS**



## INSTALLATION



SCREW MOUNTED