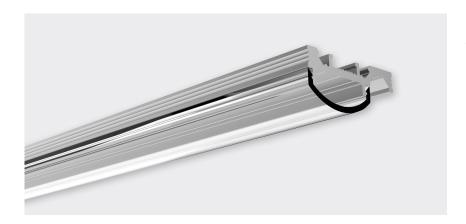

#### **FEATURES**

- W29.4 × H13mm
- Clear polycarbonate diffuser available
- Anodised aluminium
- Screw-fix or mount with 45° clip
- Provides thermal management for LED ribbon up to a maximum of Pro 30 or equivalent
- Designed as a heatsink for cove or concealed lighting