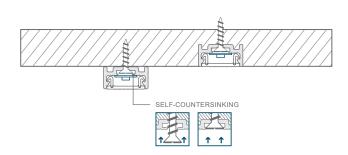

### INSTALLATION

## FEATURES

- W20 × H10mm
- Rolled opal diffuser (continuous up to 50m)
- Anodised aluminium, black or white powder-coat finishes
- Self-countersinking screw design
- Surface or recess mount
- Provides thermal management for LED ribbon up to a maximum of Pro 12 or equivalent
- For best visual performance COB LED is recommended to ensure a dot-free result