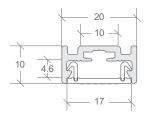

### DIMENSIONS

## FEATURES

- W20 × H10mm
- Rolled opal diffuser (continuous up to 50m)
- Anodised aluminium, black or white powder-coat finishes
- Self-countersinking screw design
- Surface or recess mount
- Provides thermal management for LED ribbon up to a maximum of Pro 12 or equivalent
- For best visual performance COB LED is recommended to ensure a dot-free result