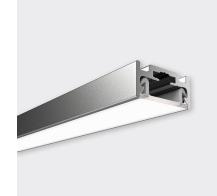

# **BASELINE 01 MINI**

## FEATURES

- W20 × H10mm
- Rolled opal diffuser (continuous up to 50m)
- Anodised aluminium, black or white powder-coat finishes
- Self-countersinking screw design
- Surface or recess mount
- Provides thermal management for LED ribbon up to a maximum of Pro 12 or equivalent
- For best visual performance COB LED is recommended to ensure a dot-free result