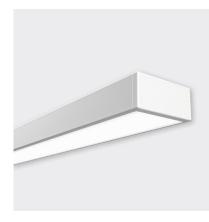

# **BASELINE 01 MINI**

## FEATURES

- W20 × H10mm
- Rolled opal diffuser (continuous up to 50m)
- Anodised aluminium, black or white powder-coat finishes
- Self-countersinking screw design
- Surface or recess mount
- Provides thermal management for LED ribbon up to a maximum of Pro 12 or equivalent
- For best visual performance COB LED is recommended to ensure a dot-free result