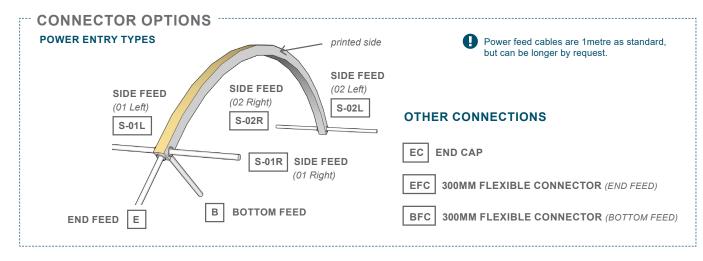

| REFERENCE        | QUANTITY | CODE           | CONNECTOR<br>OPTION | WRITE LENGTH (MM) | CONNECTOR<br>OPTION | WRITE LENGTH (MM) | CONNECTOR<br>OPTION | ENVIRONMENT:<br>INDOOR, OUTDOOR OR UNDERWATER |
|------------------|----------|----------------|---------------------|-------------------|---------------------|-------------------|---------------------|-----------------------------------------------|
| EXAMPLE: LEVEL 1 | 2        | BL-LS-4800S-40 | S-01L               | 3000MM            | EC                  | -                 | -                   | INDOOR                                        |
| EXAMPLE: POOL    | 3        | BL-LS-4800S-30 | В                   | 3300MM            | EFC                 | 1200MM            | EC                  | UNDERWATER                                    |
|                  |          |                |                     |                   |                     |                   |                     |                                               |
|                  |          |                |                     |                   |                     |                   |                     |                                               |
|                  |          |                |                     |                   |                     |                   |                     |                                               |
|                  |          |                |                     |                   |                     |                   |                     |                                               |
|                  |          |                |                     |                   |                     |                   |                     |                                               |
|                  |          |                |                     |                   |                     |                   |                     |                                               |
|                  |          |                |                     |                   |                     |                   |                     |                                               |
|                  |          |                |                     |                   |                     |                   |                     |                                               |
|                  |          |                |                     |                   |                     |                   |                     |                                               |
|                  |          |                |                     |                   |                     |                   |                     |                                               |
|                  |          |                |                     |                   |                     |                   |                     |                                               |
|                  |          |                |                     |                   |                     |                   |                     |                                               |
|                  |          |                |                     |                   |                     |                   |                     |                                               |
|                  |          |                |                     |                   |                     |                   |                     |                                               |

Check all connector measurements on the models installation guide which provides dimensions.

Download from the Bright Light website.

0800 952 000 | www.brightlight.co.nz | **BRIGHT**LIGHT