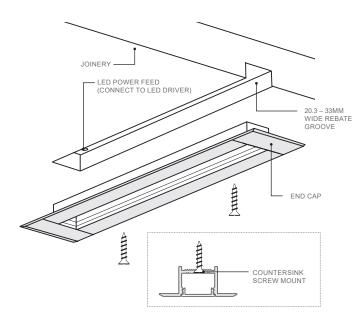

### A. PROFILE REBATE CHANNEL INSTALLATION

- 1. If diffuser is fitted in profile remove it by pealing out.
- 2. Secure end caps by pressing into place.
- Router out a channel for recessed LED profile. The Lowline 04 wider trim makes it more forgiving if the channel is not exact. Channel can be 20.3 – 33mm.
- 4. Drill cable entry hole in profile and joinery for LED power feed.
- Countersink screw mount the profile with end caps into the rebate channel. Ensure screws don't stick up as the LED Ribbon Strip requires a flush surface.

C. SCREW MOUNT INSTALL DETAIL