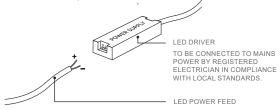

## D. MAKE ELECTRICAL CONNECTION

1. Connect LED power feed to LED driver.

### **B. LED STRIP INSTALLATION**

- Thread LED power feed through cable entry hole, ensuring it is protected from sharp profile edges e.g. heatshrink or similar.
- 2. Connect LED power feed to LED driver.
- 3. IMPORTANT Before mounting LED strip, clean profile using an alcohol based cleaner.
- 4. Remove 3M paper from LED strip to expose sticky surface and stick along centre of profile.
- 5. Attach diffuser to profile by clicking in securely.