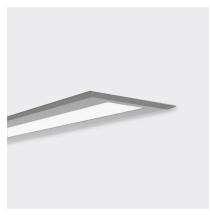

# BRIGHTLIGHT

## **LOWLINE 04**





# DIMENSIONS 20 15.5 14 40

### A. PROFILE REBATE CHANNEL INSTALLATION



- 1. If diffuser is fitted in profile remove it by pealing out.
- 2. Secure end caps by pressing into place.
- Router out a channel for recessed LED profile. The Lowline 04 wider trim makes it more forgiving if the channel is not exact. Channel can be 20.3 – 33mm.
- 4. Drill cable entry hole in profile and joinery for LED power feed.
- Countersink screw mount the profile with end caps into the rebate channel. Ensure screws don't stick up as the LED Ribbon Strip requires a flush surface.

C. SCREW MOUNT INSTALL DETAIL



## D. MAKE ELECTRICAL CONNECTION

1. Connect LED power feed to LED driver.



### **B. LED STRIP INSTALLATION**



- Thread LED power feed through cable entry hole, ensuring it is protected from sha