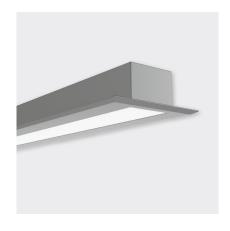

# BRIGHTLIGHT

## **LOWLINE 04**





# DIMENSIONS 20 15.5 14 40

### A. PROFILE REBATE CHANNEL INSTALLATION



- 1. If diffuser is fitted in profile remove it by pealing out.
- 2. Secure end caps by pressing into place.
- Router out a channel for recessed LED profile. The Lowline 04 wider trim makes it more forgiving if the channel is not exact. Channel can be 20.3 – 33mm.
- 4. Drill cable entry hole in profile and joinery for LED power feed.
- Countersink screw mount the profile with end caps into the rebate channel. Ensure screws don't stick up as the LED Ribbon Strip requires a flush surface.

C. SCREW MOUNT INSTALL DETAIL



## D. MAKE ELECTRICAL CONNECTION

1. Connect LED power feed to LED driver.



### **B. LED STRIP INSTALLATION**



- Thread LED power feed through cable entry hole, ensuring it is protected from s