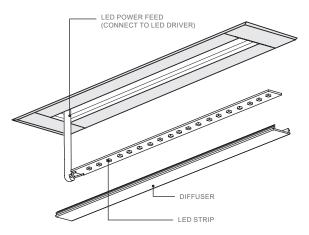

### **B. LED STRIP INSTALLATION**

- Thread LED power feed through cable entry hole, ensuring it is protected from sharp profile edges e.g. heatshrink or similar.
- 2. Connect LED power feed to LED driver.
- 3. IMPORTANT Before mounting LED strip, clean profile using an alcohol based cleaner.
- 4. Remove 3M paper from LED strip to expose sticky surface and stick along centre of profile.
- 5. Attach diffuser to profile by clicking in securely.