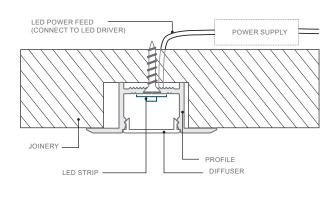

## D. MAKE ELECTRICAL CONNECTION

1. Connect LED power feed to LED driver.

### **B. LED STRIP INSTALLATION**

- Thread LED power feed through cable entry hole, ensuring it is protected from sharp profile edges e.g. heatshrink or similar.
- 2. Connect LED power feed to LED driver.
- 3. IMPORTANT Before mounting LED strip, clean profile using an alcohol based cleaner.
- 4. Remove 3M paper from LED strip to expose sticky surface and stick along centre of profile.
- 5. Attach diffuser to profile by clicking in securely.