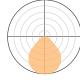

ination prior to luminaire fit-off. A good solution where ceiling access is limited.  Minimum 2.4kg per linear metre  Maximum 3.7kg per linear metre |

#### LIGHT

| LED BOARD  | Constant current                                           |
|------------|------------------------------------------------------------|
| LED COLOUR | 3000K Warm White<br>4000K Natural White                    |
| CRI        | 90+                                                        |
| OPTICS     | <b>Direct</b> Opal diffuser or Low Glare diffuser (UGR 19) |
| LUMENS/M   | 1000-4000lm/m                                              |
| LIFETIME   | >72,000H L80/B10                                           |
| TM30       | Reports available                                          |

#### LIGHT DISTRIBUTION





OPAL DIFFUSER

LOW GLARE DIFFUSER

# 90



#### POWER & CONTROL

| INPUT   | 220-240V AC 50/60Hz                    |
|---------|----------------------------------------|
| CONTROL | DALI, wireless control or fixed output |

### ELEMENT

#### **ELEMENT 62 | CEILING MOUNT | SPECIFICATION CODES**

The coding guide below will provide a product code based on your desired lighting options.



#### E62-2122W-2000940-4780

#### The example code above will create the luminaire:

Element 62, Ceiling Mount Standard, Direct only, Low Glare diffuser, DALI control, White finish, 2000lumens/m, CRI 90, 4000K, 4780mm Exact length will depend on board configuration and may differ by +/- 100mm

- \*860mm minimum for direct only fitting.
- \*\* UGR compliance up to 2000lm/m.