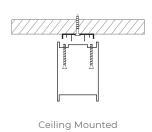

#### **ELEMENT 62 | CEILING MOUNT | SPECIFICATIONS**

| MODEL                 | ELEMENT 62                                                                                                                                                                                                                                                                              |
|-----------------------|-----------------------------------------------------------------------------------------------------------------------------------------------------------------------------------------------------------------------------------------------------------------------------------------|
| LIGHT<br>DISTRIBUTION | Direct only                                                                                                                                                                                                                                                                             |
| HOUSING               | NZ Made Aluminium                                                                                                                                                                                                                                                                       |
| INGRESS<br>PROTECTION | Indoor use only                                                                                                                                                                                                                                                                         |
| FINISH                | Metro Silver Pearl, Black, or Appliance<br>White powder-coat<br>Custom-colour finishes available by request                                                                                                                                                                             |
| MOUNTING              | Ceiling Mount via ceiling mount extrusion                                                                                                                                                                                                                                               |
|                       |                                                                                                                                                                                                                                                                                         |
| CONNECTION            | Standard Im Cable Includes cable out the top of the fitting. Power Connector Built-in plug solution allowing a simple pre-install & electrical termination prior to luminaire fit-off. A good solution where ceiling access is limited.                                                 |
| CONNECTION            | Includes cable out the top of the fitting.  Power Connector  Built-in plug solution allowing a simple pre-install & electrical termination prior to luminaire fit-off. A good solution where                                                                                            |
|                       | Includes cable out the top of the fitting.  Power Connector  Built-in plug solution allowing a simple pre-install & electrical termination prior to luminaire fit-off. A good solution where ceiling access is limited.  Minimum 2.4kg per linear metre                                 |
| WEIGHT                | Includes cable out the top of the fitting.  Power Connector  Built-in plug solution allowing a simple pre-install & electrical termination prior to luminaire fit-off. A good solution where ceiling access is limited.  Minimum 2.4kg per linear metre  Maximum 3.7kg per linear metre |