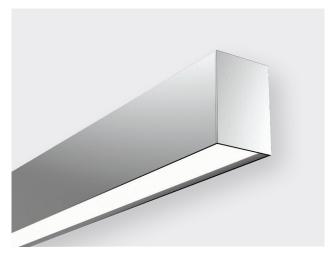

#### **ELEMENT 62 | CEILING MOUNT | SPECIFICATIONS**

| MODEL                 | ELEMENT 62                                                                                                                                                                                                                                                                              |
|-----------------------|-----------------------------------------------------------------------------------------------------------------------------------------------------------------------------------------------------------------------------------------------------------------------------------------|
| LIGHT<br>DISTRIBUTION | Direct only                                                                                                                                                                                                                                                                             |
| HOUSING               | NZ Made Aluminium                                                                                                                                                                                                                                                                       |
| INGRESS<br>PROTECTION | Indoor use only                                                                                                                                                                                                                                                                         |
| FINISH                | Metro Silver Pearl, Black, or Appliance<br>White powder-coat<br>Custom-colour finishes available by request                                                                                                                                                                             |
| MOUNTING              | Ceiling Mount via ceiling mount extrusion                                                                                                                                                                                                                                               |
|                       |                                                                                                                                                                                                                                                                                         |
| CONNECTION            | Standard Im Cable Includes cable out the top of the fitting. Power Connector Built-in plug solution allowing a simple pre-install & electrical termination prior to luminaire fit-off. A good solution where ceiling access is limited.                                                 |
| CONNECTION            | Includes cable out the top of the fitting.  Power Connector  Built-in plug solution allowing a simple pre-install & electrical termination prior to luminaire fit-off. A good solution where                                                                                            |
|                       | Includes cable out the top of the fitting.  Power Connector  Built-in plug solution allowing a simple pre-install & electrical termination prior to luminaire fit-off. A good solution where ceiling access is limited.  Minimum 2.4kg per linear metre                                 |
| WEIGHT                | Includes cable out the top of the fitting.  Power Connector  Built-in plug solution allowing a simple pre-install & electrical termination prior to luminaire fit-off. A good solution where ceiling access is limited.  Minimum 2.4kg per linear metre  Maximum 3.7kg per linear metre |