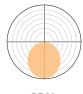

rmination prior to luminaire fit-off. A good solution where ceiling access is limited.  Minimum 2.4kg per linear metre  Maximum 3.7kg per linear metre |

#### LIGHT

| LED BOARD  | Constant current                                           |
|------------|------------------------------------------------------------|
| LED COLOUR | 3000K Warm White<br>4000K Natural White                    |
| CRI        | 90+                                                        |
| OPTICS     | <b>Direct</b> Opal diffuser or Low Glare diffuser (UGR 19) |
| LUMENS/M   | 1000-4000lm/m                                              |
| LIFETIME   | >72,000H L80/B10                                           |
| TM30       | Reports available                                          |

#### LIGHT DISTRIBUTION





OPAL DIFFUSER

LOW GLARE DIFFUSER

# 90



#### POWER & CONTROL

| INPUT   | 220-240V AC 50/60Hz                    |
|---------|----------------------------------------|
| CONTROL | DALI, wireless control or fixed output |

### ELEMENT

#### **ELEMENT 62 | CEILING MOUNT | SPECIFICATION CODES**

The coding guide below will provide a product code based on your desired lighting options.



#### E62-2122W-2000940-4780

#### The example code above will create the luminaire:

Element 62, Ceiling Mount Standard, Direct only, Low Glare diffuser, DALI control, White finish, 2000lumens/m, CRI 90, 4000K, 4780mm Exact length will depend on board configuration and may differ by +/- 100mm

- \*860mm minimum for direct only fitting.
- \*\* UGR compliance up to 2000lm/m.