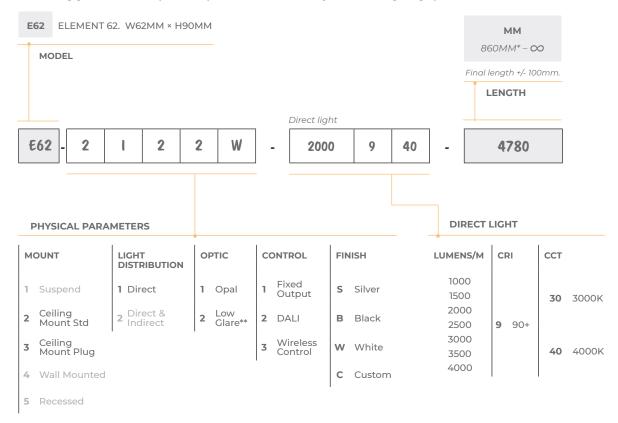

#### **ELEMENT 62 | CEILING MOUNT | SPECIFICATION CODES**

The coding guide below will provide a product code based on your desired lighting options.

#### E62-2122W-2000940-4780

#### The example code above will create the luminaire:

Element 62, Ceiling Mount Standard, Direct only, Low Glare diffuser, DALI control, White finish, 2000lumens/m, CRI 90, 4000K, 4780mm Exact length will depend on board configuration and may differ by +/- 100mm