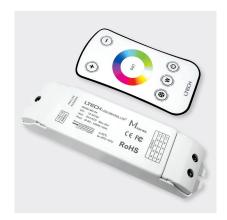

## SIMPLE RGBW RF CONTROL

## **FUNCTION**

- RGBW LED ribbon strip control
- On/off, brightness, speed, colour wheel, 11 preset modes, and white LED isolation key
- RF remote included

| OUTPUT<br>CURRENT        | MAX.<br>LOADING | VOLTS  |
|--------------------------|-----------------|--------|
| 4 × 5A channels<br>(20A) | 240W            | 12V DC |
|                          | 480W            | 24V DC |