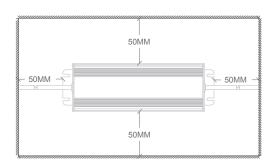

output.

Compatible with leading edge and trailing edge TRIAC dimmers

An electronic protection circuit switches off the power supply in case of short circuit or overload in the secondary circuit, overheat as well as open circuit. After the removing of the faults, the LED power supply resets automatically for operation.

### IMPORTANT INFORMATION

- This power supply can only be used with LED luminaires.
- 10% minimum load required.
- Use dimmer with a power of at least 1.5 × the power output of this driver.
- Must be installed by qualified electrician.

Ambient temperature (ta)

Max. 40°C

Case temperature (tc)

Max. 80°C

Primary cable H05RN-F 3\*1.0mm<sup>2</sup>

Secondary cable H05RN-F 2\*1.0mm<sup>2</sup>

#### INSTALLATION SPACING

Maintain 50mm space around sides of power supply





## **WIRING DIAGRAM**