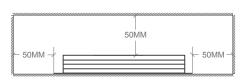

utput.

Compatible with leading edge and trailing edge TRIAC dimmers

An electronic protection circuit switches off the power supply in case of short circuit or overload in the secondary circuit, overheat as well as open circuit. After the removing of the faults, the LED power supply resets automatically for operation.

### IMPORTANT INFORMATION

- This power supply can only be used with LED luminaires.
- 10% minimum load required.
- Use dimmer with a power of at least 1.5 × the power output of this driver.
- Must be installed by qualified electrician.

Ambient temperature (ta)

Max. 40°C

Case temperature (tc)

Max. 80°C

Primary cable H05RN-F 3\*1.0mm<sup>2</sup>

Secondary cable H05RN-F 2\*1.0mm<sup>2</sup>

#### INSTALLATION SPACING

Maintain 50mm space around sides of power supply





## **WIRING DIAGRAM**