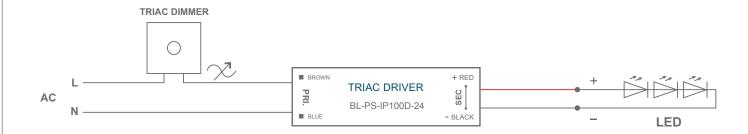

eading edge and trailing edge TRIAC dimmers

An electronic protection circuit switches off the power supply in case of short circuit or overload in the secondary circuit, overheat as well as open circuit. After the removing of the faults, the LED power supply resets automatically for operation.

### IMPORTANT INFORMATION

- This power supply can only be used with LED luminaires.
- 10% minimum load required.
- Use dimmer with a power of at least 1.5 × the power output of this driver.
- Must be installed by qualified electrician.

Ambient temperature (ta)

Max. 40°C

Case temperature (tc)

Max. 80°C

Primary cable H05RN-F 3\*1.0mm<sup>2</sup>

Secondary cable H05RN-F 2\*1.0mm<sup>2</sup>

#### INSTALLATION SPACING

Maintain 50mm space around sides of power supply





## **WIRING DIAGRAM**