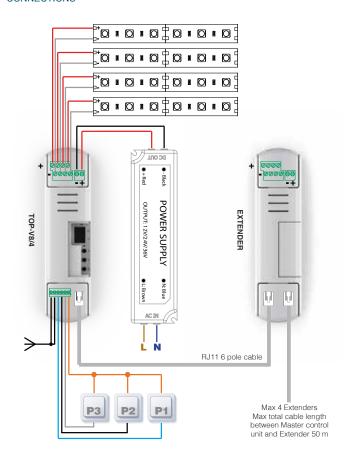

--------------|-----------------|--------|
| 4 × 8A channel<br>(24A max. total) | 288W            | 12V DC |
|                                    | 576W            | 24V DC |
|                                    | 864W            | 36V DC |

| DIMENSIONS | W46 × L174 × H35mm |
|------------|--------------------|
| HOUSING    | PVC casing         |
| MOUNTING   | Screw fix          |
| WARRANTY   | 5 years            |
| COMPLIANCE | <b>&amp;</b>       |

| OPERATING TEMP.       | -20°C ~ +55°C             |
|-----------------------|---------------------------|
| INGRESS<br>PROTECTION | Indoor use only           |
| CONNECTION<br>METHOD  | Concealed screw terminals |
| CONTROL               | RF and wired inputs       |
| FREQUENCY             | 433.92 MHz                |

## CONNECTIONS