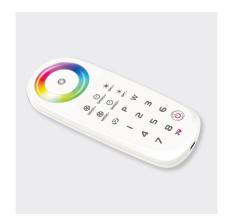

## **RGBW RF CONTROLLER**

## **FUNCTION**

- RGBW LED ribbon strip control
- Can control up to eight zones; two independent scenes can be saved per zone
- Programmable colour sequences and effects
- On/off, brightness, colour wheel, speed, over 40 preset modes, and white LED isolation key

|  | OUTPUT                                   | VOLTS                                        |
|--|------------------------------------------|----------------------------------------------|
|  | RF (requires 4 × 5A receiver BL-PC-T4CV) | 5V DC chargeable battery  USB cable included |

| DIMENSIONS | Remote<br>W55 × L145 × H22mm |
|------------|------------------------------|
|            | Holder<br>W60 × L86 × H27mm  |
| HOUSING    | PVC casing                   |
| MOUNTING   | Wall bracket                 |
| WARRANTY   | 5 years                      |
| COMPLIANCE | <u> </u>                     |

| INGRESS<br>PROTECTION          | Indoor use only |
|--------------------------------|-----------------|
| FREQUENCY                      | 2.4GHz          |
| MAX. DISTANCE<br>FROM RECEIVER | 30 metres       |