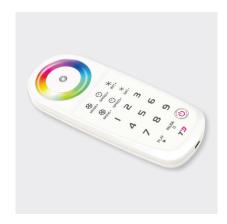

## **RGB RF CONTROLLER**

## **FUNCTION**

- RGB LED ribbon strip control
- On/off, play, pause, brightness, colour wheel, speed, preset keys, and 32 preset modes

| OUTPUT                                   | VOLTS                                        |
|------------------------------------------|----------------------------------------------|
| RF (requires 3 × 6A receiver BL-PC-T3CV) | 5V DC chargeable battery  USB cable included |

| DIMENSIONS | Remote<br>W55 x L145 x H22mm |
|------------|------------------------------|
|            | Holder<br>W60 x L86 x H27mm  |
| HOUSING    | PVC casing                   |
| MOUNTING   | Wall bracket                 |
| WARRANTY   | 5 years                      |
| COMPLIANCE | <b>&amp;</b>                 |

| INGRESS<br>PROTECTION          | Indoor use only |
|--------------------------------|-----------------|
| FREQUENCY                      | 2.4GHz          |
| MAX. DISTANCE<br>FROM RECEIVER | 30 metres       |