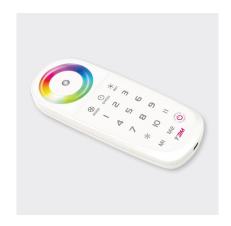

## **10-ZONE RGB RF CONTROLLER**

## **FUNCTION**

- RGB LED ribbon strip control
- Can control up to 10 zones; two independent scenes can be saved per zone
- On/off, brightness, colour wheel, speed, and 18 preset modes

|  | OUTPUT                                   | VOLTS                                        |
|--|------------------------------------------|----------------------------------------------|
|  | RF (requires 3 × 6A receiver BL-PC-T3CV) | 5V DC chargeable battery  USB cable included |

| DIMENSIONS | Remote<br>W55 x L145 x H22mm       |
|------------|------------------------------------|
|            | <i>Holder</i><br>W60 x L86 x H27mm |
| HOUSING    | PVC casing                         |
| MOUNTING   | Wall bracket                       |
| WARRANTY   | 5 years                            |
| COMPLIANCE | <b>&amp;</b>                       |