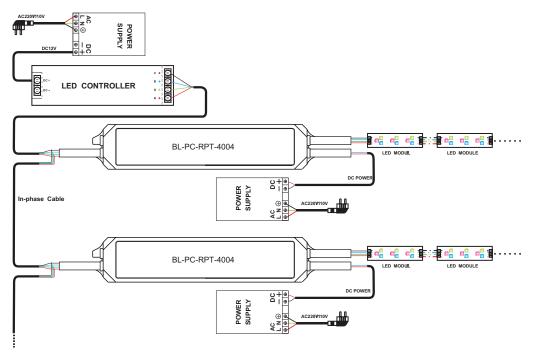

#### WIRING DIAGRAMS

1) Repeater as all connected to controller in parallel

# 3 × 3A REPEATER | BL-PC-RPT-4004

WIRING DIAGRAMS

2) DMX decoder connected to CV power repeater

3) Power repearer connected to LED dimmer