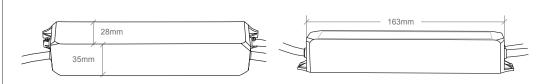

### **DIMENSIONS**

## 3 × 3A REPEATER | BL-PC-RPT-4004

| OUTPUT<br>CURRENT                     | MAX.<br>LOADING                                                              | VOLTS  |
|---------------------------------------|------------------------------------------------------------------------------|--------|
|                                       | 45W                                                                          | 5V DC  |
| 3 × 3A channels (9A)                  | 108W                                                                         | 12V DC |
|                                       | 216W                                                                         | 24V DC |
| OPERATING TEMP.                       | -20°C ~ +50°C                                                                |        |
| INGRESS<br>PROTECTION                 | IP68                                                                         |        |
| CONNECTION<br>METHOD                  | 200mm double insulated leads                                                 |        |
| CONTROL                               | Requires controller with PWM output                                          |        |
| MAX. DISTANCE<br>FROM POWER<br>SUPPLY | Recommended under 10 metres<br>For specific projects contact Bright<br>Light |        |
| DIMENSIONS                            | W35 × L163 × H28mm                                                           |        |
| HOUSING                               | PVC casing                                                                   |        |
| MOUNTING                              | 2 × mounting tabs                                                            |        |
| WARRANTY                              | 5 years                                                                      |        |
| COMPLIANCE                            |                                                                              |        |