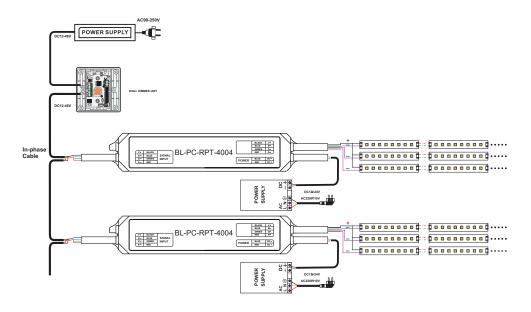

# 3 × 3A REPEATER | BL-PC-RPT-4004

WIRING DIAGRAMS

2) DMX decoder connected to CV power repeater

3) Power repearer connected to LED dimmer