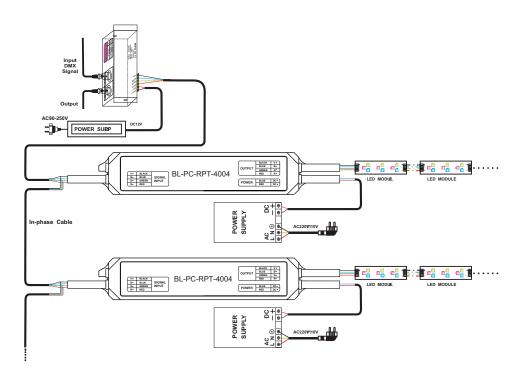

#### WIRING DIAGRAMS

1) Repeater as all connected to controller in parallel

# 3 × 3A REPEATER | BL-PC-RPT-4004

WIRING DIAGRAMS

2) DMX decoder connected to CV power repeater

3) Power repearer connected to LED dimmer