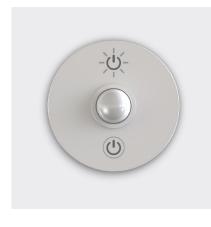

## ROUND PIR MOTION SENSOR WITH TOUCH CONTROL

## BL-PC-ROUND-1SP

## FUNCTION

- Recessed wireless PIR motion sensor
- Touch control on/off; dimmer intensity
- Frequency of 433.92 MHz

| OUTPUT VOLTS | CR2450 Battery  |
|--------------|-----------------|
| BATTERY LIFE | Approx. 2 years |