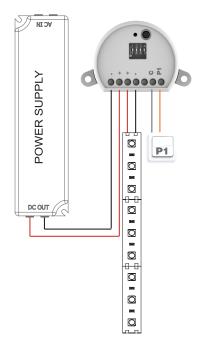

| PVC casing                                                   |
|            |                                                              |
| MOUNTING   | Screw fix mounting tabs                                      |
|            | Breakable tabs for<br>reduced size when used<br>in flush box |
| WARRANTY   | 5 years                                                      |
| COMPLIANCE | <b>A</b>                                                     |

| OPERATING TEMP.       | -20°C ~ +55°C             |
|-----------------------|---------------------------|
| INGRESS<br>PROTECTION | Indoor use only           |
| CONNECTION<br>METHOD  | Concealed screw terminals |
| CONTROL               | RF and wired inputs       |
| FREQUENCY             | 433.92 MHz                |

## CONNECTIONS