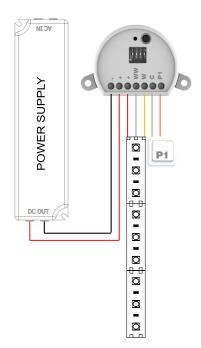

------------------------|
|            | (W67mm including tabs)                                 |
| HOUSING    | PVC casing                                             |
| MOUNTING   | Screw fix mounting tabs                                |
|            | Breakable tabs for reduced size when used in flush box |
| WARRANTY   | 5 years                                                |
| COMPLIANCE | <b>A</b>                                               |

| OPERATING TEMP.       | -20°C ~ +55°C             |
|-----------------------|---------------------------|
| INGRESS<br>PROTECTION | Indoor use only           |
| CONNECTION<br>METHOD  | Concealed screw terminals |
| CONTROL               | RF and wired inputs       |
| FREQUENCY             | 433.92 MHz                |

## CONNECTIONS