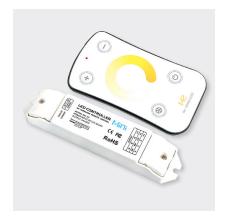

## SIMPLE TUNEABLE WHITE RF CONTROL

## **FUNCTION**

- Tuneable white LED ribbon strip control
- On/off, brightness, and colour temperature wheel
- RF remote included

| OUTPUT<br>CURRENT       | MAX.<br>LOADING | VOLTS  |
|-------------------------|-----------------|--------|
| 3 × 3A channels<br>(9A) | 108W            | 12V DC |
|                         | 216W            | 24V DC |

| DIMENSIONS | Controller<br>W30 × L135 × H20mm |  |
|------------|----------------------------------|--|
|            | Remote<br>W60 × L104 × H9mm      |  |
| HOUSING    | PVC casing                       |  |
| MOUNTING   | Controller 2 × mounting tabs     |  |
|            | Remote<br>Wall bracket           |  |
| WARRANTY   | 5 years                          |  |
| COMPLIANCE | <u>&amp;</u>                     |  |