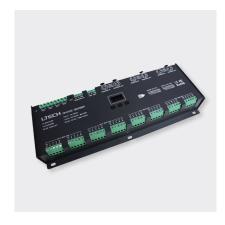

## 32 X 3A DMX DECODER RJ45 XL-3 OR XL-5 INPUT

## **FUNCTION**

- DMX control for single colour, Tuneable white, RGB, and RGBW LED ribbon strip or other constant voltage luminaires
- Supports four kinds of DMX ports with signal isolation function: XLR-3, XLR-5, RJ45 and screw terminals (with signal amplifier function)
- RDM capable
- Dimming range 0–100%

| OUTPUT<br>CURRENT         | MAX.<br>LOADING | VOLTS  |
|---------------------------|-----------------|--------|
| 32 × 3A channels<br>(96A) | 1152W           | 12V DC |
|                           | 2304W           | 24V DC |

| WARRANTY 5 years           |        |
|----------------------------|--------|
| HOUSING Metal case         |        |
| DIMENSIONS W122 × L300 × H | -139mm |

| OPERATINGTEMP.        | -30°C ~ +55°C           |
|-----------------------|-------------------------|
| INGRESS<br>PROTECTION | Indoor use only         |
| CONNECTION<br>METHOD  | Screw terminals         |
| CONTROL               | DMX 512 / RDM<br>signal |