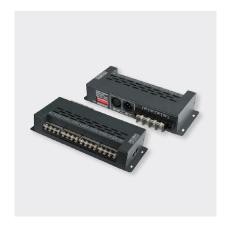

## 8 × 6A DMX DECODER

## **FUNCTION**

- DMX control for single colour, Tuneable white, RGB, and RGBW LED ribbon strip or other constant voltage luminaires
- Recommended for use on large lighting projects

| OUTPUT<br>CURRENT        | MAX.<br>LOADING | VOLTS  |
|--------------------------|-----------------|--------|
| 8 × 6A channels<br>(48A) | 240W            | 5V DC  |
|                          | 576W            | 12V DC |
|                          | 1152W           | 24V DC |

| DIMENSIONS | W108 × L222 × H42mm |
|------------|---------------------|
| HOUSING    | Aluminium casing    |
| MOUNTING   | 2 × mounting tabs   |
| WARRANTY   | 5 years             |
| COMPLIANCE | <u> </u>            |

| OPERATING TEMP.                       | -30°C ~ +65°C                                                                   |
|---------------------------------------|---------------------------------------------------------------------------------|
| INGRESS<br>PROTECTION                 | Indoor use only                                                                 |
| CONNECTION<br>METHOD                  | Screw terminals,<br>RJ45, XLR-3                                                 |
| CONTROL                               | DMX 512 signal from automation system                                           |
| MAX. DISTANCE<br>FROM POWER<br>SUPPLY | Recommended under<br>10 metres<br>For specific projects<br>contact Bright Light |