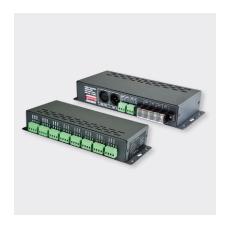

## 24 × 3A DMX DECODER

## **FUNCTION**

- DMX control for multiple single colour, Tuneable white, and RGB LED ribbon strip or other constant voltage luminaires
- Able to control eight individual zones with a DMX signal
- RDM capable

| OPERATING TEMP.                       | -30°C ~ +65°C                                                                   |
|---------------------------------------|---------------------------------------------------------------------------------|
| INGRESS<br>PROTECTION                 | Indoor use only                                                                 |
| CONNECTION<br>METHOD                  | RJ45, XLR-3, phoenix screw terminals                                            |
| CONTROL                               | DMX 512 signal                                                                  |
| MAX. DISTANCE<br>FROM POWER<br>SUPPLY | Recommended under<br>10 metres<br>For specific projects<br>contact Bright Light |