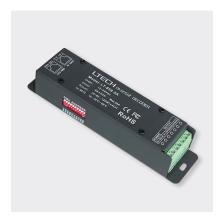

## 4 × 5A DMX DECODER | RJ45 INPUT

## CODE BL-PC-LT8585A

| OPERATING TEMP.                       | -30°C ~ +65°C                                                                   |
|---------------------------------------|---------------------------------------------------------------------------------|
| INGRESS<br>PROTECTION                 | Indoor use only                                                                 |
| CONNECTION<br>METHOD                  | RJ45, phoenix screw terminals                                                   |
| CONTROL                               | DMX 512 signal                                                                  |
| MAX. DISTANCE<br>FROM POWER<br>SUPPLY | Recommended under<br>10 metres<br>For specific projects<br>contact Bright Light |