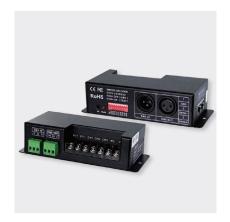

## 3 × 8A DMX DECODER

## **FUNCTION**

 DMX control for single colour, Tuneable white, and RGB LED ribbon strip or other constant voltage luminaires

| OUTPUT<br>CURRENT        | MAX.<br>LOADING | VOLTS  |
|--------------------------|-----------------|--------|
| 3 × 8A channels<br>(24A) | 120W            | 5V DC  |
|                          | 288W            | 12V DC |
|                          | 576W            | 24V DC |

| OPERATING TEMP.                       | -30°C ~ +65°C                                                                   |
|---------------------------------------|---------------------------------------------------------------------------------|
| INGRESS<br>PROTECTION                 | Indoor use only                                                                 |
| CONNECTION<br>METHOD                  | RJ45, XLR-3, phoenix screw terminals                                            |
| CONTROL                               | DMX 512 signal                                                                  |
| MAX. DISTANCE<br>FROM POWER<br>SUPPLY | Recommended under<br>10 metres<br>For specific projects<br>contact Bright Light |