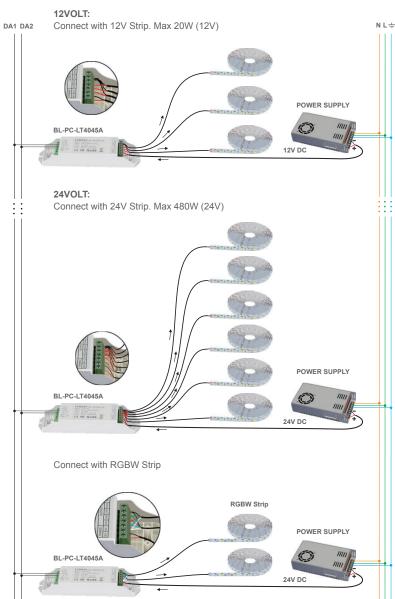

| MAX OUTPUT<br>POWER   | 12V DC - 240W<br>24V DC - 480W |
| DIMENSIONS            | W44 × L175 ×<br>H30mm          |
| HOUSING               | PVC casing                     |
| MOUNTING              | 2 × mounting tabs              |
| CONNECTION<br>METHOD  | Concealed screw terminals      |
| OPERATING TEMP.       | -30°C ~ +55°C                  |
| CONTROL               | 2-core DALI<br>bus signal      |
| INGRESS<br>PROTECTION | Indoor use only                |
| WARRANTY              | 5 years                        |
| COMPLIANCE            | <u>&amp;</u>                   |

## DIMENSIONS



#### **FUNCTION**

- 4-channel PWM output, 0–100% dimming for DALI bus systems
- DALI standard: IEC 62386

#### CONNECTIONS



#### SYSTEM CONNECTION DIAGRAM



# LTECH

#### WIRING DIAGRAM