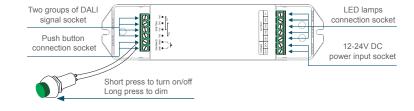

|
| LOAD<br>CURRENT       | 4 × 5A channels<br>(20A)       |
| MAX OUTPUT<br>POWER   | 12V DC - 240W<br>24V DC - 480W |
| DIMENSIONS            | W44 × L175 ×<br>H30mm          |
| HOUSING               | PVC casing                     |
| MOUNTING              | 2 × mounting tabs              |
| CONNECTION<br>METHOD  | Concealed screw terminals      |
| OPERATING TEMP.       | -30°C ~ +55°C                  |
| CONTROL               | 2-core DALI<br>bus signal      |
| INGRESS<br>PROTECTION | Indoor use only                |
| WARRANTY              | 5 years                        |
| COMPLIANCE            | <u>&amp;</u>                   |

## DIMENSIONS



#### **FUNCTION**

- 4-channel PWM output, 0–100% dimming for DALI bus systems
- DALI standard: IEC 62386

#### CONNECTIONS



#### SYSTEM CONNECTION DIAGRAM



# LTECH

#### WIRING DIAGRAM