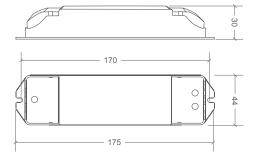

## DIMENSIONS

### 4 × 5A DALI DIMMER

| CODE                  | BL-PC-LT4045A                  |
|-----------------------|--------------------------------|
|                       |                                |
| INPUT VOLTS           | 12-24V DC                      |
| LOAD<br>CURRENT       | 4 × 5A channels<br>(20A)       |
| MAX OUTPUT<br>POWER   | 12V DC - 240W<br>24V DC - 480W |
| DIMENSIONS            | W44 × L175 ×<br>H30mm          |
| HOUSING               | PVC casing                     |
| MOUNTING              | 2 × mounting tabs              |
| CONNECTION<br>METHOD  | Concealed screw terminals      |
| OPERATING TEMP.       | -30°C ~ +55°C                  |
| CONTROL               | 2-core DALI<br>bus signal      |
| INGRESS<br>PROTECTION | Indoor use only                |
| WARRANTY              | 5 years                        |
| COMPLIANCE            | <u>&amp;</u>                   |