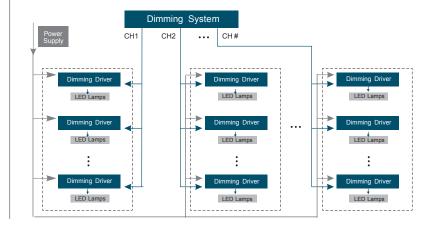

4 × 5A channels<br>(20A)       |
| MAX OUTPUT<br>POWER   | 12V DC - 240W<br>24V DC - 480W |
| DIMENSIONS            | W44 × L175 ×<br>H30mm          |
| HOUSING               | PVC casing                     |
| MOUNTING              | 2 × mounting tabs              |
| CONNECTION<br>METHOD  | Concealed screw terminals      |
| OPERATING TEMP.       | -30°C ~ +55°C                  |
| CONTROL               | 2-core DALI<br>bus signal      |
| INGRESS<br>PROTECTION | Indoor use only                |
| WARRANTY              | 5 years                        |
| COMPLIANCE            | <u>&amp;</u>                   |

## DIMENSIONS



#### **FUNCTION**

- 4-channel PWM output, 0–100% dimming for DALI bus systems
- DALI standard: IEC 62386

#### CONNECTIONS



#### SYSTEM CONNECTION DIAGRAM



# LTECH

#### WIRING DIAGRAM