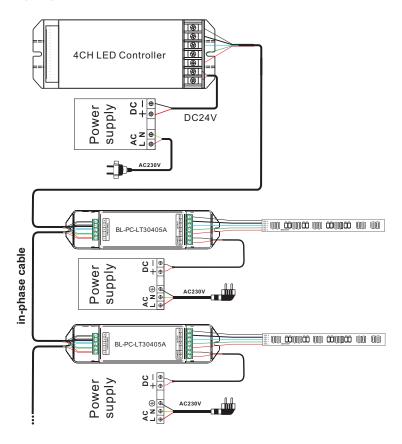

ONS                            | W44 × L175 × H30mm                                                           |        |
| HOUSING                               | PVC casing                                                                   |        |
| MOUNTING                              | 2 × mounting tabs                                                            |        |
| WARRANTY                              | 5 years                                                                      |        |
| COMPLIANCE                            | <u> </u>                                                                     |        |

# DIMENSIONS 175mm

# FUNCTION

 Used to expand the output of single colour, Tuneable white, RGB, or RGBW ribbon strip controllers

## WIRING DIAGRAM

170mm



## ATTENTION:

- The product shall be installed and serviced by a professional electrician.
- This product is not waterproof & cannot be installed outdoors, use IP65 box if required for outside use.
- Good heat dissipation on will prolong the working life of the repeater, please ensure good ventilation.
- Please check the output voltage of any power supply used complies with the working voltage of the LED product used.
- Ensure an adequate sized cable is used from the controller to the LED lights to carry the current, please also ensure the cable is secured tightly in the connector.
- Ensure all wire connections and polarities are correct before applying power to avoid any damages to the LED lights.
- If a fault occurs please return product to your supplier. Do not attempt to fix this pr